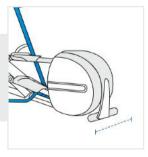

## 4. Back Height:

Back Height of the Adaptive Motion Trainer

We encourage you to upload the image of the article you need the cover for - this helps our team ensure covers are designed keeping your requirements in mind.