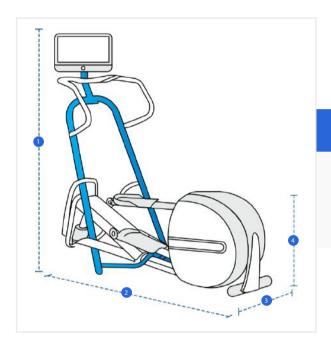

## **Measurement (cm)**

1. Height

2. Width

3. Depth

4. Back Height

### 1. Height:

Height of the Adaptive Motion Trainer

#### 2. Width:

Width of the Adaptive Motion Trainer

#### 3. Depth:

Depth of the Adaptive Motion Trainer

## 4. Back Height:

Back Height of the Adaptive Motion Trainer

We encourage you to upload the image of the article you need the cover for - this helps our team ensure covers are designed keeping your requirements in mind.