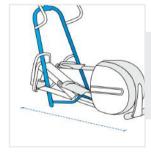

# **How to Measure Adaptive Motion Trainer Covers**

## **Measurement Instruction**

- Give exact measurement from edge to edge.
- $\checkmark$  We add 2.5 to 5 cm leeway on the given width/depth for easy pull-in and pull-out.
- ✓ The height dimensions will remain same as provided by you.



## **Measurement (cm)**

1. Height

2. Width

3. Depth

4. Back Height



### 1. Height:

Height of the Adaptive Motion Trainer





#### 2. Width:

Width of the Adaptive Motion Trainer

#### 3. Depth:

Depth of the Adaptive Motion Trainer





## 4. Back Height:

Back Height of the Adaptive Motion Trainer

We encourage you to upload the image of the article you need the cover for - this helps our team ensure covers are designed keeping your requirements in mind.