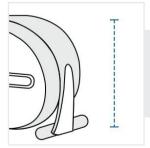

# **How to Measure Adaptive Motion Trainer Covers**

## **Measurement Instruction**

- Give exact measurement from edge to edge.
- $\checkmark$  We add 2.5 to 5 cm leeway on the given width/depth for easy pull-in and pull-out.
- ✓ The height dimensions will remain same as provided by you.



## **Measurement (cm)**

1. Height

2. Width

3. Depth

4. Back Height



### 1. Height:

Height of the Adaptive Motion Trainer





#### 2. Width:

Width of the Adaptive Motion Trainer

#### 3. Depth:

Depth of the Adaptive Motion Trainer





## 4. Back Height:

Back Height of the Adaptive Motion Trainer

We encourage you to upload the image of the article you need the cover for - this helps our team ensure covers are designed keeping your requirements in mind.