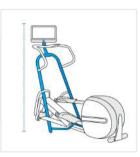

### 1. Height:

Height of the Adaptive Motion Trainer

#### 2. Width:

Width of the Adaptive Motion Trainer