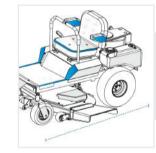

**1. Height:** Height of the Zero Turn Mower

**2. Depth:** Depth of the Zero Turn Mower

**3. Width:** Width of the Zero Turn Mower

**5. Depth #1:** Depth (Side #1)

**4. Front Height:** Front Height of the Zero Turn Mower