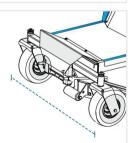

6. Depth #2: Depth (Side #2)

**7. Width #1:** Height (Side #1)

8. Height #1: Height (side#1)

**9. Depth #3:** Depth (Side #3)