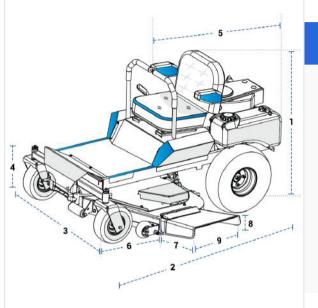

| Measurement (cm) |  |                 |  |
|------------------|--|-----------------|--|
| 1. Height        |  | 2. Depth        |  |
| 3. Width         |  | 4. Front Height |  |
| 5. Depth #1      |  | 6. Depth #2     |  |
| 7. Width #1      |  | 8. Height #1    |  |
| 9. Depth #3      |  |                 |  |

**1. Height:** Height of the Zero Turn Mower

**2. Depth:** Depth of the Zero Turn Mower

**3. Width:** Width of the Zero Turn Mower

**5. Depth #1:** Depth (Side #1)

**4. Front Height:** Front Height of the Zero Turn Mower

6. Depth #2: Depth (Side #2)

**7. Width #1:** Height (Side #1)

8. Height #1: Height (side#1)

**9. Depth #3:** Depth (Side #3)