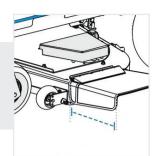

6. Depth #2: Depth (Side #2)

**7. Width #1:** Height (Side #1)

8. Height #1: Height (side#1)

**9. Depth #3:** Depth (Side #3)