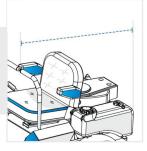

**1. Height:** Height of the Zero Turn Mower

**2. Depth:** Depth of the Zero Turn Mower

**3. Width:** Width of the Zero Turn Mower

**5. Depth #1:** Depth (Side #1)

**4. Front Height:** Front Height of the Zero Turn Mower