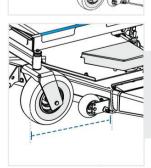

6. Depth #2: Depth (Side #2)

**7. Width #1:** Height (Side #1)

8. Height #1: Height (side#1)

**9. Depth #3:** Depth (Side #3)