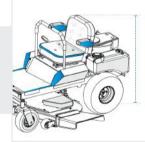

**1. Height:** Height of the Zero Turn Mower

**2. Depth:** Depth of the Zero Turn Mower

**3. Width:** Width of the Zero Turn Mower

**5. Depth #1:** Depth (Side #1)

**4. Front Height:** Front Height of the Zero Turn Mower