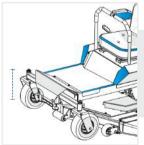

**1. Height:** Height of the Zero Turn Mower

**2. Depth:** Depth of the Zero Turn Mower

**3. Width:** Width of the Zero Turn Mower

**5. Depth #1:** Depth (Side #1)

**4. Front Height:** Front Height of the Zero Turn Mower