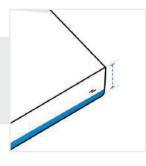

#### 3. Thickness:

Thickness of the Bar Stool Cushion

We encourage you to upload the image of the article you need the cover for - this helps our team ensure covers are designed keeping your requirements in mind.