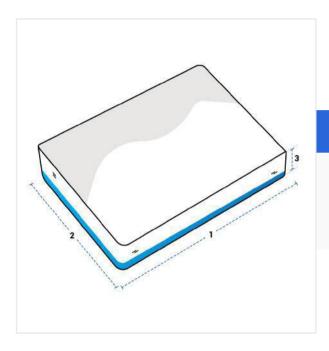

## **Measurement (cm)**

- 1. Length
- 2. Width

3. Thickness

#### 1. Length:

Length of the Bar Stool Cushion

#### 2. Width: Width of the Bar Stool Cushion

#### 3. Thickness:

Thickness of the Bar Stool Cushion

We encourage you to upload the image of the article you need the cover for - this helps our team ensure covers are designed keeping your requirements in mind.