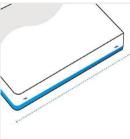

# **How to Measure Bar Stool Cushion Cover**

### **Measurement Instruction**

- Give exact measurement from edge to edge.
- ✓ We add 0 to -2.5 cm size variance on the given width/depth for perfect fit.
- ✓ The height dimensions will remain same as provided by you.



## **Measurement (cm)**

- 1. Length
- 2. Width

3. Thickness

#### 1. Length:

Length of the Bar Stool Cushion





#### 2. Width: Width of the Bar Stool Cushion

#### 3. Thickness:

Thickness of the Bar Stool Cushion



We encourage you to upload the image of the article you need the cover for - this helps our team ensure covers are designed keeping your requirements in mind.