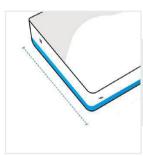

# **How to Measure Bar Stool Cushion Cover**

### **Measurement Instruction**

- Give exact measurement from edge to edge.
- ✓ We add 0 to -2.5 cm size variance on the given width/depth for perfect fit.
- ✓ The height dimensions will remain same as provided by you.



## **Measurement (cm)**

- 1. Length
- 2. Width

3. Thickness

#### 1. Length:

Length of the Bar Stool Cushion





#### 2. Width: Width of the Bar Stool Cushion

#### 3. Thickness:

Thickness of the Bar Stool Cushion



We encourage you to upload the image of the article you need the cover for - this helps our team ensure covers are designed keeping your requirements in mind.