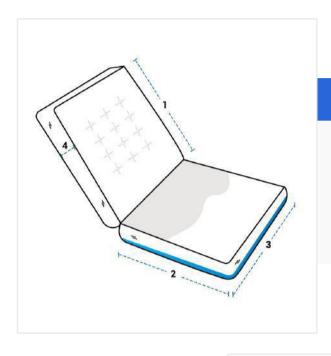

# **Measurement (cm)**

- 1. Back Height
- 2. Front Width
- Z. FIOHL WIGHT
- 3. Seat Depth
- 4. Thickness
- 5. Back Width

# 1. Back Height:

Back Height of the Chair Cushion

#### 2. Front Width:

Front Width of the Chair Cushion

# 3. Seat Depth:

Seat Depth of the Chair Cushion

## 4. Thickness:

Thickness of the Chair Cushion

## 5. Back Width:

Back Width of the Chair Cushion

We encourage you to upload the image of the article you need the cover for - this helps our team ensure covers are designed keeping your requirements in mind.