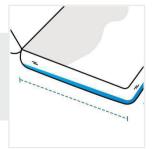

# **How to Measure Chair Cushion Cover Set**

# **Measurement Instruction**

- ✓ Give exact measurement from edge to edge.
- ✓ The height dimensions will remain same as provided by you.
- ✓ We add 0 to -2.5 cm size variance on the given width/depth for perfect fit.



# **Measurement (cm)**

- 1. Back Height
- 2. Front Width
- Z. FIOHL WIGHT
- 3. Seat Depth
- 4. Thickness
- 5. Back Width

# 1. Back Height:

Back Height of the Chair Cushion





#### 2. Front Width:

Front Width of the Chair Cushion

# 3. Seat Depth:

Seat Depth of the Chair Cushion





## 4. Thickness:

Thickness of the Chair Cushion

## 5. Back Width:

Back Width of the Chair Cushion

We encourage you to upload the image of the article you need the cover for - this helps our team ensure covers are designed keeping your requirements in mind.