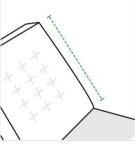

# **How to Measure Chair Cushion Cover Set**

# **Measurement Instruction**

- ✓ Give exact measurement from edge to edge.
- ✓ The height dimensions will remain same as provided by you.
- ✓ We add 0 to -2.5 cm size variance on the given width/depth for perfect fit.



# **Measurement (cm)**

- 1. Back Height
- 2. Front Width
- Z. FIOHL WIGHT
- 3. Seat Depth
- 4. Thickness
- 5. Back Width

# 1. Back Height:

Back Height of the Chair Cushion





#### 2. Front Width:

Front Width of the Chair Cushion

# 3. Seat Depth:

Seat Depth of the Chair Cushion





## 4. Thickness:

Thickness of the Chair Cushion

## 5. Back Width:

Back Width of the Chair Cushion

We encourage you to upload the image of the article you need the cover for - this helps our team ensure covers are designed keeping your requirements in mind.