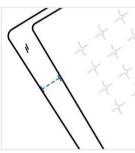

# **How to Measure Chair Cushion Cover Set**

# **Measurement Instruction**

- ✓ Give exact measurement from edge to edge.
- ✓ The height dimensions will remain same as provided by you.
- ✓ We add 0 to -2.5 cm size variance on the given width/depth for perfect fit.



# **Measurement (cm)**

- 1. Back Height
- 2. Front Width
- Z. FIOHL WIGHT
- 3. Seat Depth
- 4. Thickness
- 5. Back Width

# 1. Back Height:

Back Height of the Chair Cushion





#### 2. Front Width:

Front Width of the Chair Cushion

# 3. Seat Depth:

Seat Depth of the Chair Cushion





## 4. Thickness:

Thickness of the Chair Cushion

## 5. Back Width:

Back Width of the Chair Cushion

We encourage you to upload the image of the article you need the cover for - this helps our team ensure covers are designed keeping your requirements in mind.