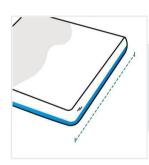

# **How to Measure Chair Cushion Cover Set**

# **Measurement Instruction**

- ✓ Give exact measurement from edge to edge.
- ✓ The height dimensions will remain same as provided by you.
- ✓ We add 0 to -2.5 cm size variance on the given width/depth for perfect fit.



# **Measurement (cm)**

- 1. Back Height
- 2. Front Width
- Z. FIOHL WIGHT
- 3. Seat Depth
- 4. Thickness
- 5. Back Width

# 1. Back Height:

Back Height of the Chair Cushion





#### 2. Front Width:

Front Width of the Chair Cushion

# 3. Seat Depth:

Seat Depth of the Chair Cushion





## 4. Thickness:

Thickness of the Chair Cushion

## 5. Back Width:

Back Width of the Chair Cushion

We encourage you to upload the image of the article you need the cover for - this helps our team ensure covers are designed keeping your requirements in mind.