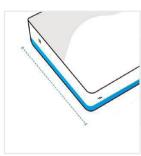

# **How to Measure Chair Seat Cushion Cover**

### **Measurement Instruction**

- Give exact measurement from edge to edge.
- ✓ We add 0 to -2.5 cm size variance on the given width/depth for perfect fit.
- ✓ The height dimensions will remain same as provided by you.



## **Measurement (cm)**

- 1. Length

- 2. Width

3. Thickness

#### 1. Length:

Length of the Chair Seat Cushion





#### 2. Width: Width of the Chair Seat Cushion

#### 3. Thickness:

Thickness of the Chair Seat Cushion



We encourage you to upload the image of the article you need the cover for - this helps our team ensure covers are designed keeping your requirements in mind.