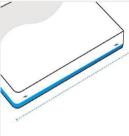

# **How to Measure Chair Seat Cushion Cover**

### **Measurement Instruction**

- Give exact measurement from edge to edge.
- ✓ We add 0 to -2.5 cm size variance on the given width/depth for perfect fit.
- ✓ The height dimensions will remain same as provided by you.



## **Measurement (cm)**

- 1. Length

- 2. Width

3. Thickness

#### 1. Length:

Length of the Chair Seat Cushion





#### 2. Width: Width of the Chair Seat Cushion

#### 3. Thickness:

Thickness of the Chair Seat Cushion



We encourage you to upload the image of the article you need the cover for - this helps our team ensure covers are designed keeping your requirements in mind.