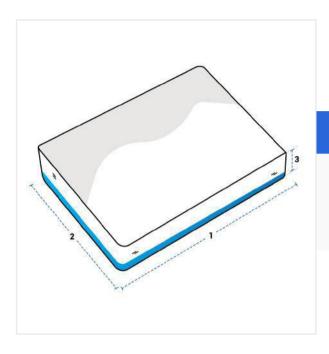

## **Measurement (cm)**

- 1. Length

- 2. Width

3. Thickness

#### 1. Length:

Length of the Chair Seat Cushion

#### 2. Width: Width of the Chair Seat Cushion

#### 3. Thickness:

Thickness of the Chair Seat Cushion

We encourage you to upload the image of the article you need the cover for - this helps our team ensure covers are designed keeping your requirements in mind.