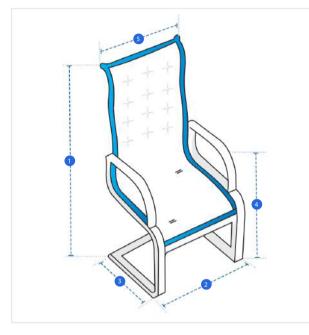

## Measurement (cm)

1. Height

2. Width

3. Depth

4. Front Height

5. Back Width

Height of the Chair

#### 2. Width:

Width of the Chair

Depth of the Chair

#### 4. Front Height:

Front Height - Ground to Arm (Or ground to seat if no arm)

#### 5. Back width:

Back Width of the Chair

We encourage you to upload the image of the article you need the cover for - this helps our team ensure covers are designed keeping your requirements in mind.