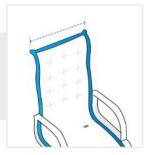

## Measurement (cm)

1. Height

2. Width

3. Depth

4. Front Height

5. Back Width

Height of the Chair

#### 5. Back width:

Back Width of the Chair

We encourage you to upload the image of the article you need the cover for - this helps our team ensure covers are designed keeping your requirements in mind.