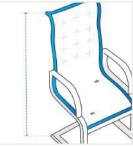

## Measurement (cm)

1. Height

2. Width

3. Depth

4. Front Height

5. Back Width

Height of the Chair