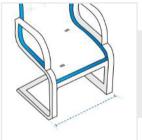

# **How to Measure Chair Cover - Design 18**

### **Measurement Instruction**

- ✓ Give exact measurement from edge to edge.
- ✓ We add 2.5 to 5 cm leeway on the given width/depth for easy pull-in and pull-out.
- ✓ The height dimensions will remain same as provided by you.



## Measurement (cm)

1. Height

2. Width

3. Depth

4. Front Height

5. Back Width



Height of the Chair





#### 2. Width:

Width of the Chair



Depth of the Chair





#### 4. Front Height:

Front Height - Ground to Arm (Or ground to seat if no arm)

#### 5. Back width:

Back Width of the Chair



We encourage you to upload the image of the article you need the cover for - this helps our team ensure covers are designed keeping your requirements in mind.