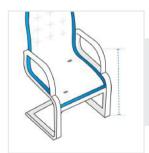

## Measurement (cm)

1. Height

2. Width

3. Depth

4. Front Height

5. Back Width

Height of the Chair

#### 4. Front Height:

Front Height - Ground to Arm (Or ground to seat if no arm)