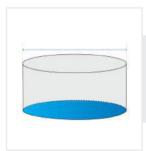

### 2. Diameter:

Diameter of the Clear Vinyl -Round/Cylinder Shape

We encourage you to upload the image of the article you need the cover for - this helps our team ensure covers are designed keeping your requirements in mind.