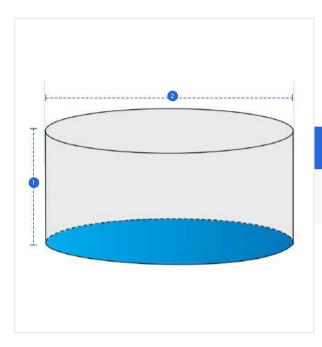

## **Measurement (cm)**

1. Height

2. Diameter

### 1. Height:

Height of the Clear Vinyl -Round/Cylinder Shape

### 2. Diameter:

Diameter of the Clear Vinyl -Round/Cylinder Shape

We encourage you to upload the image of the article you need the cover for - this helps our team ensure covers are designed keeping your requirements in mind.