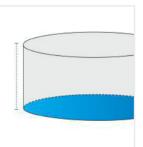

# How to Measure Clear Vinyl Covers - Round/Cylinder Shape

## **Measurement Instruction**

- Give exact measurement from edge to edge.
- ✓ "We add upto 5 cm leeway on the given width/depth for easy pull-in and pull-out."
- ✓ The height dimensions will remain same as provided by you.



## **Measurement (cm)**

1. Height

2. Diameter

### 1. Height:

Height of the Clear Vinyl -Round/Cylinder Shape





### 2. Diameter:

Diameter of the Clear Vinyl -Round/Cylinder Shape

We encourage you to upload the image of the article you need the cover for - this helps our team ensure covers are designed keeping your requirements in mind.