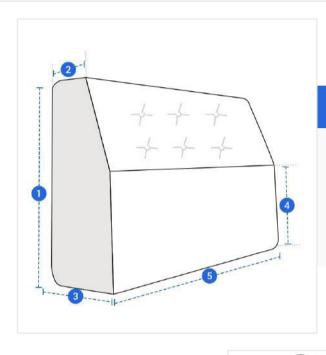

### **Measurement (cm)**

- 1. Back Height
- 2. Top Width

- 3. Bottom Width
- 4. Front Height

5. Length

## 1. Back Height:

Back Height of the Clipped Bolster Cushion

#### 2. Top Width:

Top Width of the Clipped **Bolster Cushion** 

#### 3. Bottom Width:

Bottom Width of the Clipped Bolster Cushion

#### 4. Front Height:

Front Height of the Clipped **Bolster Cushion** 

#### 5. Length:

Length of the Clipped Bolster Cushion

We encourage you to upload the image of the article you need the cover for - this helps our team ensure covers are designed keeping your requirements in mind.