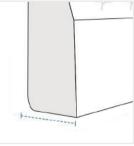

# **How to Measure Clipped Bolster Cushion Cover**

### **Measurement Instruction**

- Give exact measurement from edge to edge.
- ✓ We add 0 to -2.5 cm size variance on the given width/depth for perfect fit.
- ✓ The height dimensions will remain same as provided by you.



### **Measurement (cm)**

- 1. Back Height
- 2. Top Width

- 3. Bottom Width
- 4. Front Height

5. Length



## 1. Back Height:

Back Height of the Clipped Bolster Cushion



#### 2. Top Width:

Top Width of the Clipped **Bolster Cushion** 

#### 3. Bottom Width:

Bottom Width of the Clipped Bolster Cushion



#### 4. Front Height:

Front Height of the Clipped **Bolster Cushion** 

#### 5. Length:

Length of the Clipped Bolster Cushion



We encourage you to upload the image of the article you need the cover for - this helps our team ensure covers are designed keeping your requirements in mind.