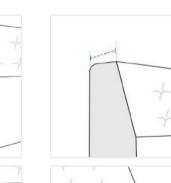

# **How to Measure Clipped Bolster Cushion Cover**

### **Measurement Instruction**

- Give exact measurement from edge to edge.
- ✓ We add 0 to -2.5 cm size variance on the given width/depth for perfect fit.
- ✓ The height dimensions will remain same as provided by you.



### **Measurement (cm)**

- 1. Back Height
- 2. Top Width

- 3. Bottom Width
- 4. Front Height

5. Length



## 1. Back Height:

Back Height of the Clipped Bolster Cushion



#### 2. Top Width:

Top Width of the Clipped **Bolster Cushion** 

#### 3. Bottom Width:

Bottom Width of the Clipped Bolster Cushion



#### 4. Front Height:

Front Height of the Clipped **Bolster Cushion** 

#### 5. Length:

Length of the Clipped Bolster Cushion



We encourage you to upload the image of the article you need the cover for - this helps our team ensure covers are designed keeping your requirements in mind.