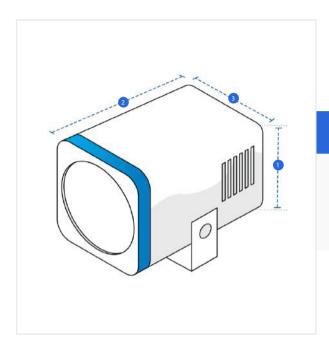

## Measurement (cm)

1. Height

2. Width

3. Depth

#### 1. Height:

Height of the Concert Lighting

#### 2. Width:

Width of the Concert Lighting

#### 3. Depth:

Depth of the Concert Lighting

We encourage you to upload the image of the article you need the cover for - this helps our team ensure covers are designed keeping your requirements in mind.