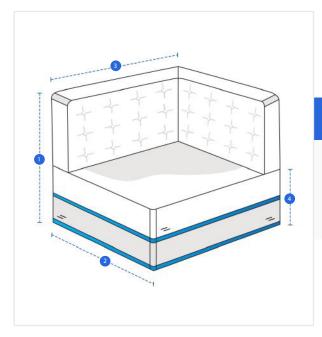

## **Measurement (cm)**

1. Height

2. Width

3. Depth

4. Front Height

#### 1. Height:

Height of the Chair

**2. Width:** Width of the Chair

### 3. Depth:

Depth of the Chair

4. Front Height:

Front Height of the Chair

We encourage you to upload the image of the article you need the cover for - this helps our team ensure covers are designed keeping your requirements in mind.