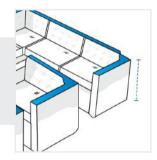

# How to Measure Full Sectional Set Cover

## **Measurement Instruction**

- Give exact measurement from edge to edge.
- The height dimensions will remain same as provided by you.



# Measurement (cm)

| 1. | Height |
|----|--------|
| 3. | Depth  |

2. Width

✓ We add 2.5 to 5 cm leeway on the given width/depth for easy pull-in and pull-out.

### 1. Height:

Height of the cover (Consider the highest part of the set)

#### 3. Depth:

Depth of the cover (Arrange all pieces together and measure depth)







#### 2. Width: Width of the cover (Arrange all

pieces together and measure width)

We encourage you to upload the image of the article you need the cover for - this helps our team ensure covers are designed keeping your requirements in mind.