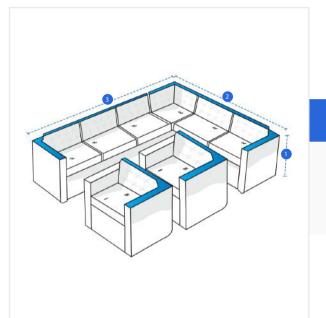

# Measurement (cm)

| 1. | Height |
|----|--------|
| 3. | Depth  |

2. Width

✓ We add 2.5 to 5 cm leeway on the given width/depth for easy pull-in and pull-out.

### 1. Height:

Height of the cover (Consider the highest part of the set)

#### 3. Depth:

Depth of the cover (Arrange all pieces together and measure depth)

#### 2. Width: Width of the cover (Arrange all

pieces together and measure width)

We encourage you to upload the image of the article you need the cover for - this helps our team ensure covers are designed keeping your requirements in mind.