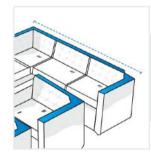

#### 3. Depth:

Depth of the cover (Arrange all pieces together and measure depth)