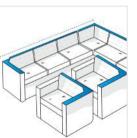

#### 2. Width: Width of the cover (Arrange all

pieces together and measure width)

We encourage you to upload the image of the article you need the cover for - this helps our team ensure covers are designed keeping your requirements in mind.