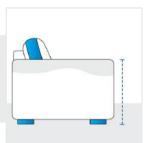

## **Measurement Instruction**

- ✓ Give exact measurement from edge to edge.
- The height dimensions will remain same as provided by you.
- **Measurement (cm)** ...... -----1. Total 2. Top Width Height 3. Armrest 4. Armrest Depth Width 5. Armrest 6. Armrest to Height Armrest Width 7. Seating Area 8. Seating Area Width Depth 9. Height upto 10. Height Upto Armrest Seating Area 11. Bottom Width 1. Total Height: 2. Top Width: Total Height of the Top Width of the 2-Seater-Sofa 2-Seater-Sofa 3. Armrest Depth: 4. Armrest Width: Armrest Depth of the Armrest Width of the 2-Seater-Sofa 2-Seater-Sofa 5. Armrest Height: 6. Armrest to Armrest Width: Armrest to Armrest Width of the Armrest Height of the 2-Seater-Sofa 2-Seater-Sofa
- $\checkmark\,$  We add 2.5 to 5 cm leeway on the given width/depth for easy pull-in and pull-out.