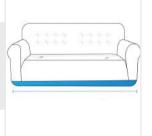

Seating Area Width of the 2-Seater-Sofa

8. Seating Area Depth: Seating Area Depth of the 2-Seater-Sofa

**10. Height Upto Seating Area:** Height Upto Seating Area of the 2-Seater-Sofa

**11. Bottom Width:** Bottom Width of the 2-Seater-Sofa