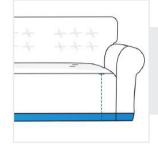

## **Measurement Instruction**

- ✓ Give exact measurement from edge to edge.
- The height dimensions will remain same as provided by you.
- **Measurement (cm)** ...... -----1. Total 2. Top Width Height 3. Armrest 4. Armrest Depth Width 5. Armrest 6. Armrest to Height Armrest Width 7. Seating Area 8. Seating Area Width Depth 9. Height upto 10. Height Upto Armrest Seating Area 11. Bottom Width 1. Total Height: 2. Top Width: Total Height of the Top Width of the 2-Seater-Sofa 2-Seater-Sofa 3. Armrest Depth: 4. Armrest Width: Armrest Depth of the Armrest Width of the 2-Seater-Sofa 2-Seater-Sofa 5. Armrest Height: 6. Armrest to Armrest Width: Armrest to Armrest Width of the Armrest Height of the 2-Seater-Sofa 2-Seater-Sofa
- $\checkmark\,$  We add 2.5 to 5 cm leeway on the given width/depth for easy pull-in and pull-out.

Seating Area Width of the 2-Seater-Sofa

8. Seating Area Depth: Seating Area Depth of the 2-Seater-Sofa

**10. Height Upto Seating Area:** Height Upto Seating Area of the 2-Seater-Sofa

**11. Bottom Width:** Bottom Width of the 2-Seater-Sofa