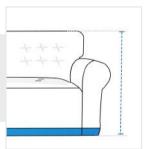

### 6. Armrest to Armrest Width:

Armrest to Armrest Width of the 3-Seater-Sofa

5. Armrest Height: Armrest Height of the 3-Seater-Sofa