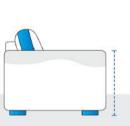

# 8. Seating Area Depth:

Seating Area Depth of the 3-Seater-Sofa

Height upto Armrest of the 3-Seater-Sofa