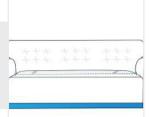

vided by you.
- ✓ We add 2.5 to 5 cm leeway on the given width/depth for easy pull-in and pull-out.



# **Measurement (cm)**

- 1. Total Height
- 3. Armrest Depth
- 5. Armrest Height
- 7. Seating Area Width
- 9. Height upto Armrest
- 11. Bottom Width

- 2. Top Width
- 4. Armrest Width
- 6. Armrest to **Armrest Width**
- 8. Seating Area Depth
- **Seating Area**
- 10. Height Upto

### 1. Total Height:

Total Height of the 3-Seater-Sofa



### 2. Top Width:

Top Width of the 3-Seater-Sofa



Armrest Depth of the 3-Seater-Sofa



### 4. Armrest Width:

Armrest Width of the 3-Seater-Sofa



### 6. Armrest to Armrest Width:

Armrest to Armrest Width of the 3-Seater-Sofa

5. Armrest Height: Armrest Height of the 3-Seater-Sofa



# 7. Seating Area Width:

Seating Area Width of the 3-Seater-Sofa



# 8. Seating Area Depth:

Seating Area Depth of the 3-Seater-Sofa



Height upto Armrest of the 3-Seater-Sofa



# 10. Height Upto Seating Area:

Height Upto Seating Area of the 3-Seater-Sofa





# 11. Bottom Width:

Bottom Width of the 3-Seater-Sofa