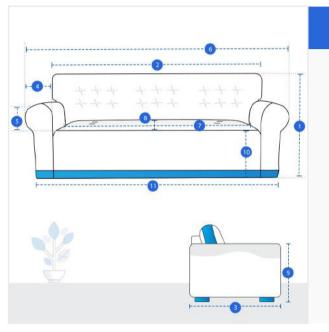

# **Measurement (cm)**

- 1. Total Height
- 3. Armrest Depth
- 5. Armrest Height
- 7. Seating Area Width
- 9. Height upto Armrest
- 11. Bottom Width

- 2. Top Width
- 4. Armrest Width
- 6. Armrest to **Armrest Width**
- 8. Seating Area Depth
- **Seating Area**
- 10. Height Upto

### 1. Total Height:

Total Height of the 3-Seater-Sofa

### 2. Top Width:

Top Width of the 3-Seater-Sofa

Armrest Depth of the 3-Seater-Sofa

### 4. Armrest Width:

Armrest Width of the 3-Seater-Sofa

### 6. Armrest to Armrest Width:

Armrest to Armrest Width of the 3-Seater-Sofa

5. Armrest Height: Armrest Height of the 3-Seater-Sofa

# 7. Seating Area Width:

Seating Area Width of the 3-Seater-Sofa

# 8. Seating Area Depth:

Seating Area Depth of the 3-Seater-Sofa

Height upto Armrest of the 3-Seater-Sofa

# 10. Height Upto Seating Area:

Height Upto Seating Area of the 3-Seater-Sofa

# 11. Bottom Width:

Bottom Width of the 3-Seater-Sofa