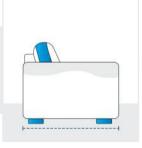

### 2. Top Width:

Top Width of the 3-Seater-Sofa

Armrest Depth of the 3-Seater-Sofa