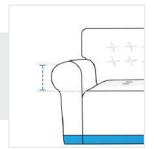

### 6. Armrest to Armrest Width:

Armrest to Armrest Width of the 3-Seater-Sofa

5. Armrest Height: Armrest Height of the 3-Seater-Sofa