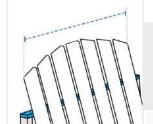

# How to Measure Custom Adirondack Chair Covers - Design 4

#### **Measurement Instruction**

- Give exact measurement from edge to edge.
- ✓ The height dimensions will remain same as provided by you.
- ✓ We add 2.5 to 5 cm leeway on the given width/depth for easy pull-in and pull-out.



### **Measurement (cm)**

- 1. Back Height
- 2. Depth

3. Front Width

5. Height#1

- 4. Front Height
- 6. Back Width
- 7. Width#2

#### 1. Back Height:

Back Height of the Custom Adirondack Chair



#### 2. Depth:

Depth of the Custom Adirondack Chair



Front Width of the Custom Adirondack Chair



#### 4. Front Height:

Front Height of the Custom Adirondack Chair





#### 6. Back Width:

Back Width of the Custom Adirondack Chair

## 5.Height#1:

Height (Side#1)



**7. Width#2:** Width (side#2)