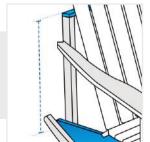

# How to Measure Custom Adirondack Chair Covers - Design 4

#### **Measurement Instruction**

- Give exact measurement from edge to edge.
- ✓ The height dimensions will remain same as provided by you.
- ✓ We add 2.5 to 5 cm leeway on the given width/depth for easy pull-in and pull-out.



### **Measurement (cm)**

- 1. Back Height
- 2. Depth

3. Front Width

5. Height#1

- 4. Front Height
- 6. Back Width
- 7. Width#2

#### 1. Back Height:

Back Height of the Custom Adirondack Chair



#### 2. Depth:

Depth of the Custom Adirondack Chair



Front Width of the Custom Adirondack Chair



#### 4. Front Height:

Front Height of the Custom Adirondack Chair





#### 6. Back Width:

Back Width of the Custom Adirondack Chair

## 5.Height#1:

Height (Side#1)



**7. Width#2:** Width (side#2)