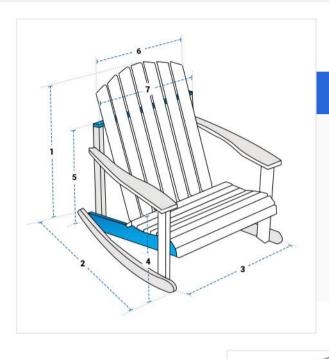

### **Measurement (cm)**

- 1. Back Height
- 2. Depth

3. Front Width

5. Height#1

- 4. Front Height
- 6. Back Width
- 7. Width#2

#### 1. Back Height:

Back Height of the Custom Adirondack Chair

#### 2. Depth:

Depth of the Custom Adirondack Chair

Front Width of the Custom Adirondack Chair

#### 4. Front Height:

Front Height of the Custom Adirondack Chair

#### 6. Back Width:

Back Width of the Custom Adirondack Chair

## 5.Height#1:

Height (Side#1)

**7. Width#2:** Width (side#2)