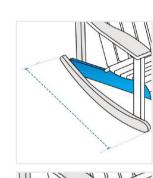

#### 2. Depth:

Depth of the Custom Adirondack Chair

Front Width of the Custom Adirondack Chair