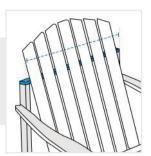

# How to Measure Custom Adirondack Chair Covers - Design 4

#### **Measurement Instruction**

- Give exact measurement from edge to edge.
- ✓ The height dimensions will remain same as provided by you.
- ✓ We add 2.5 to 5 cm leeway on the given width/depth for easy pull-in and pull-out.



### **Measurement (cm)**

- 1. Back Height
- 2. Depth

3. Front Width

5. Height#1

- 4. Front Height
- 6. Back Width
- 7. Width#2

#### 1. Back Height:

Back Height of the Custom Adirondack Chair



#### 2. Depth:

Depth of the Custom Adirondack Chair



Front Width of the Custom Adirondack Chair



#### 4. Front Height:

Front Height of the Custom Adirondack Chair





#### 6. Back Width:

Back Width of the Custom Adirondack Chair

## 5.Height#1:

Height (Side#1)



**7. Width#2:** Width (side#2)