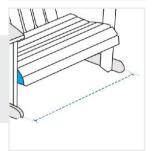

#### 2. Depth:

Depth of the Custom Adirondack Chair

Front Width of the Custom Adirondack Chair