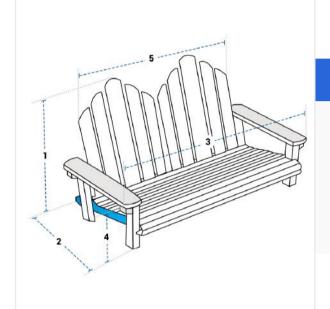

## Measurement (cm)

3. Front Width

1. Back Height

5. Back Width

2. Depth

4. Front Height

**1. Back Height:** Back Height of the Custom Adirondack Chair

**3. Front Width:** Front Width of the Custom Adirondack Chair

**5. Back Width:** Back Width of the Custom Adirondack Chair

**4. Front Height:** Front Height of the Custom Adirondack Chair

We encourage you to upload the image of the article you need the cover for - this helps our team ensure covers are designed keeping your requirements in mind.