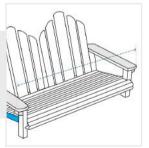

## Measurement (cm)

3. Front Width

1. Back Height

5. Back Width

2. Depth

4. Front Height

**1. Back Height:** Back Height of the Custom Adirondack Chair

**3. Front Width:** Front Width of the Custom Adirondack Chair

**5. Back Width:** Back Width of the Custom Adirondack Chair

**4. Front Height:** Front Height of the Custom Adirondack Chair

We encourage you to upload the image of the article you need the cover for - this helps our team ensure covers are designed keeping your requirements in mind.