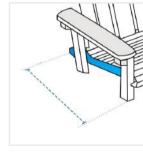

## Measurement (cm)

3. Front Width

1. Back Height

5. Back Width

2. Depth

4. Front Height

**1. Back Height:** Back Height of the Custom Adirondack Chair

**3. Front Width:** Front Width of the Custom Adirondack Chair

**5. Back Width:** Back Width of the Custom Adirondack Chair

**4. Front Height:** Front Height of the Custom Adirondack Chair

We encourage you to upload the image of the article you need the cover for - this helps our team ensure covers are designed keeping your requirements in mind.