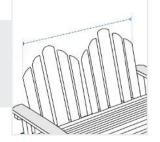

## Measurement (cm)

3. Front Width

1. Back Height

5. Back Width

2. Depth

4. Front Height

**1. Back Height:** Back Height of the Custom Adirondack Chair

**3. Front Width:** Front Width of the Custom Adirondack Chair