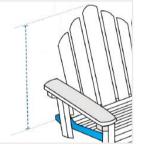

## Measurement (cm)

3. Front Width

1. Back Height

5. Back Width

2. Depth

4. Front Height

**1. Back Height:** Back Height of the Custom Adirondack Chair

**3. Front Width:** Front Width of the Custom Adirondack Chair

**5. Back Width:** Back Width of the Custom Adirondack Chair

**4. Front Height:** Front Height of the Custom Adirondack Chair

We encourage you to upload the image of the article you need the cover for - this helps our team ensure covers are designed keeping your requirements in mind.