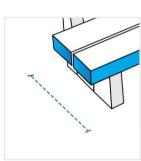

#### 1. Back Height:

Back Height of the Custom Bench

Depth of the Custom Bench