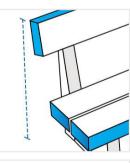

#### 1. Back Height:

Back Height of the Custom Bench

Depth of the Custom Bench