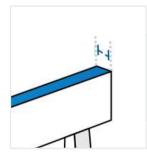

#### 1. Back Height:

Back Height of the Custom Bench

Depth of the Custom Bench