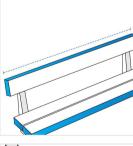

# **How to Measure Custom Bench Covers - Design 2**

### **Measurement Instruction**

- Give exact measurement from edge to edge.
- ✓ We add 2.5 to 5 cm leeway on the given width/depth for easy pull-in and pull-out.
- ✓ The height dimensions will remain same as provided by you.



## Measurement (cm)

- 1. Back Height
- 2. Depth

- 3. Width
- 4. Depth#1
- aht
- 5. Front Height

#### 1. Back Height:

Back Height of the Custom Bench







Depth of the Custom Bench

#### 3. Width:

Width of the Custom Bench





4. Depth#1:
Depth (Side #1)

#### 5. Front Height:

Front Height of the Custom Bench



We encourage you to upload the image of the article you need the cover for - this helps our team ensure covers are designed keeping your requirements in mind.