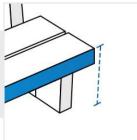

#### 5. Front Height:

Front Height of the Custom Bench

We encourage you to upload the image of the article you need the cover for - this helps our team ensure covers are designed keeping your requirements in mind.