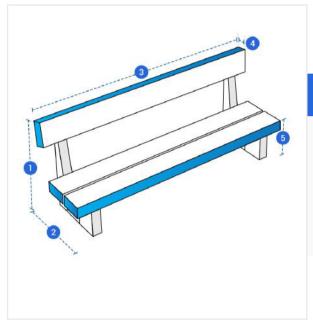

## Measurement (cm)

- 1. Back Height
- 2. Depth

- 3. Width
- 4. Depth#1
- aht
- 5. Front Height

#### 1. Back Height:

Back Height of the Custom Bench

Depth of the Custom Bench

#### 3. Width:

Width of the Custom Bench

4. Depth#1:
Depth (Side #1)

#### 5. Front Height:

Front Height of the Custom Bench

We encourage you to upload the image of the article you need the cover for - this helps our team ensure covers are designed keeping your requirements in mind.