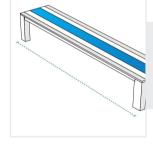

## Measurement (cm)

| 1. Height | 2. Width |  |
|-----------|----------|--|
| 3. Depth  |          |  |

**1. Height:** Height of the Custom Bench

2. Width: Width of the Custom Bench

**3. Depth:** Depth of the Custom Bench