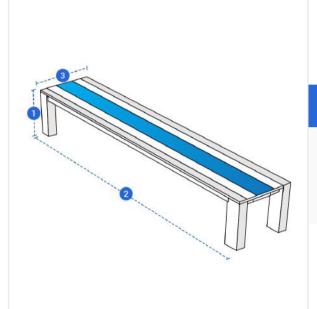

## Measurement (cm)

| 1. Height | 2. Width |  |
|-----------|----------|--|
| 3. Depth  |          |  |

**1. Height:** Height of the Custom Bench

2. Width: Width of the Custom Bench

**3. Depth:** Depth of the Custom Bench