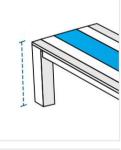

## Measurement (cm)

| 1. Height | 2. Width |  |
|-----------|----------|--|
| 3. Depth  |          |  |

**1. Height:** Height of the Custom Bench

2. Width: Width of the Custom Bench

**3. Depth:** Depth of the Custom Bench