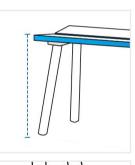

# **How to Measure Custom Bench Covers - Design 4**

## **Measurement Instruction**

- Give exact measurement from edge to edge.
- ✓ We add 2.5 to 5 cm leeway on the given width/depth for easy pull-in and pull-out.
- ✓ The height dimensions will remain same as provided by you.



# **Measurement (cm)**

- 1. Height
- 2. Width

- 3. Bottom Depth
- 4. Top Depth

## 1. Height:

Height of the Custom Bench









#### 2. Width:

Width of the Custom Bench

#### 3. Bottom Depth:

Bottom Depth of the Custom Bench

4. Top Depth:

Top Depth of the Custom Bench

We encourage you to upload the image of the article you need the cover for - this helps our team ensure covers are designed keeping your requirements in mind.