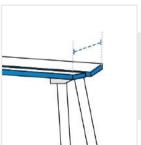

# **Measurement (cm)**

- 1. Height
- 2. Width

- 3. Bottom Depth
- 4. Top Depth

#### 2. Width:

Width of the Custom Bench