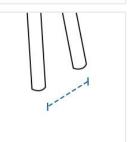

#### 3. Bottom Depth:

Bottom Depth of the Custom Bench

4. Top Depth:

Top Depth of the Custom Bench

We encourage you to upload the image of the article you need the cover for - this helps our team ensure covers are designed keeping your requirements in mind.