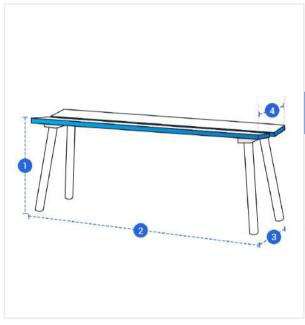

# **How to Measure Custom Bench Covers - Design 4**

## **Measurement Instruction**

- Give exact measurement from edge to edge.
- ✓ We add 2.5 to 5 cm leeway on the given width/depth for easy pull-in and pull-out.
- ✓ The height dimensions will remain same as provided by you.

# **Measurement (cm)**

- 1. Height
- 2. Width

- 3. Bottom Depth
- 4. Top Depth