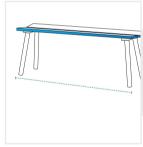

# **How to Measure Custom Bench Covers - Design 4**

## **Measurement Instruction**

- Give exact measurement from edge to edge.
- ✓ We add 2.5 to 5 cm leeway on the given width/depth for easy pull-in and pull-out.
- ✓ The height dimensions will remain same as provided by you.



# **Measurement (cm)**

- 1. Height
- 2. Width

- 3. Bottom Depth
- 4. Top Depth

## 1. Height:

Height of the Custom Bench









#### 2. Width:

Width of the Custom Bench

#### 3. Bottom Depth:

Bottom Depth of the Custom Bench

4. Top Depth:

Top Depth of the Custom Bench

We encourage you to upload the image of the article you need the cover for - this helps our team ensure covers are designed keeping your requirements in mind.