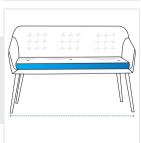

# 5. Front Bottom Width:

Front Bottom Width of the Custom Bench

## 6. Depth:

Depth of the Custom Bench

We encourage you to upload the image of the article you need the cover for - this helps our team ensure covers are designed keeping your requirements in mind.