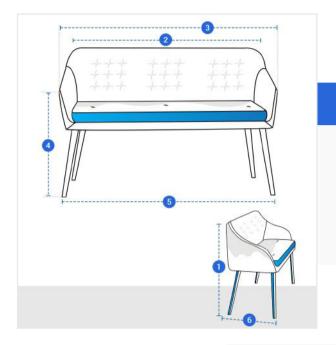

# **Measurement (cm)**

- 1. Back Height
- 2. Back Width
- 3. Front Top Width
- 4. Front Height
- 5. Front Bottom Width
- 6. Depth

## 1. Back Height:

Back Height of the Custom Bench

# 2. Back Width: Back Width of the Custom Bench

# 3. Front Top Width:

Front Top Width of the Custom Bench

#### 4. Front Height:

Front Height of the Custom Bench

# 5. Front Bottom Width:

Front Bottom Width of the Custom Bench

## 6. Depth:

Depth of the Custom Bench

We encourage you to upload the image of the article you need the cover for - this helps our team ensure covers are designed keeping your requirements in mind.