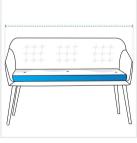

# 2. Back Width: Back Width of the Custom Bench

# 3. Front Top Width:

Front Top Width of the Custom Bench