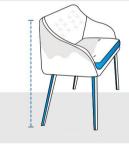

## 1. Back Height:

Back Height of the Custom Bench

#### 4. Front Height:

Front Height of the Custom Bench