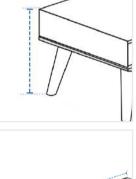

## **Measurement Instruction**

- Give exact measurement from edge to edge.
- The height dimensions will remain same as provided by you.
  - Measurement (cm) 2. Bottom 1. Height Depth 4. Bottom 3. Top Width Width 5. Top Depth 2. Bottom Depth:

1. Height: Height of the Custom Bench

Bottom Depth of the Custom Bench

3. Top Width: Top Width of the Custom Bench

4. Bottom Width: Bottom Width of the Custom Bench

5. Top Depth: Top Depth of the Custom Bench