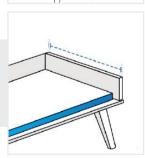

## **Measurement Instruction**

- Give exact measurement from edge to edge.
- The height dimensions will remain same as provided by you.
  - Measurement (cm) 2. Bottom 1. Height Depth 4. Bottom 3. Top Width Width 5. Top Depth 2. Bottom Depth:

1. Height: Height of the Custom Bench

Bottom Depth of the Custom Bench

3. Top Width: Top Width of the Custom Bench

4. Bottom Width: Bottom Width of the Custom Bench

5. Top Depth: Top Depth of the Custom Bench