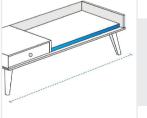

## **Measurement Instruction**

- Give exact measurement from edge to edge.
- The height dimensions will remain same as provided by you.
  - Measurement (cm) 2. Bottom 1. Height Depth 4. Bottom 3. Top Width Width 5. Top Depth 2. Bottom Depth:

1. Height: Height of the Custom Bench

Bottom Depth of the Custom Bench

3. Top Width: Top Width of the Custom Bench

4. Bottom Width: Bottom Width of the Custom Bench

5. Top Depth: Top Depth of the Custom Bench