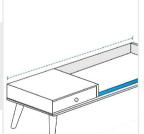

## **Measurement Instruction**

- Give exact measurement from edge to edge.
- The height dimensions will remain same as provided by you.
  - Measurement (cm) 2. Bottom 1. Height Depth 4. Bottom 3. Top Width Width 5. Top Depth 2. Bottom Depth:

1. Height: Height of the Custom Bench

Bottom Depth of the Custom Bench

3. Top Width: Top Width of the Custom Bench

4. Bottom Width: Bottom Width of the Custom Bench

5. Top Depth: Top Depth of the Custom Bench