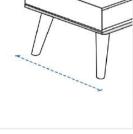

## **Measurement Instruction**

- Give exact measurement from edge to edge.
- The height dimensions will remain same as provided by you.
  - Measurement (cm) 2. Bottom 1. Height Depth 4. Bottom 3. Top Width Width 5. Top Depth 2. Bottom Depth:

1. Height: Height of the Custom Bench

Bottom Depth of the Custom Bench

3. Top Width: Top Width of the Custom Bench

4. Bottom Width: Bottom Width of the Custom Bench

5. Top Depth: Top Depth of the Custom Bench