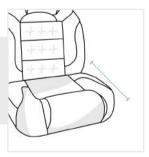

#### 1. Height:

3. Depth:

Height of the Custom Boat Seat

Depth of the Custom Boat Seat

are designed keeping your requirements in mind.