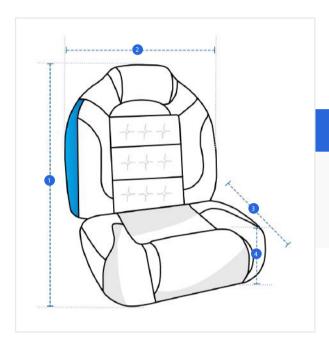

## **Measurement (cm)**

1. Height

2. Width

3. Depth

4. Front Height

#### 1. Height:

3. Depth:

Height of the Custom Boat Seat

Depth of the Custom Boat Seat

are designed keeping your requirements in mind.

#### 2. Width:

Width of the Custom Boat Seat

#### 4. Front Height:

Front Height of the Custom Boat Seat

We encourage you to upload the image of the article you need the cover for - this helps our team ensure covers