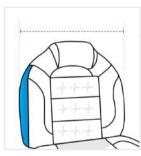

# **How to Measure Custom Boat Seat Covers**

### **Measurement Instruction**

- Give exact measurement from edge to edge.
- $\checkmark$  We add 2.5 to 5 cm leeway on the given width/depth for easy pull-in and pull-out.
- ✓ The height dimensions will remain same as provided by you.



## **Measurement (cm)**

1. Height

2. Width

3. Depth

4. Front Height



#### 1. Height:

3. Depth:

Height of the Custom Boat Seat

Depth of the Custom Boat Seat

are designed keeping your requirements in mind.









#### 2. Width:

Width of the Custom Boat Seat

#### 4. Front Height:

Front Height of the Custom Boat Seat

We encourage you to upload the image of the article you need the cover for - this helps our team ensure covers