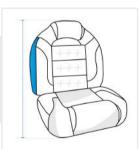

#### 1. Height:

3. Depth:

Height of the Custom Boat Seat

Depth of the Custom Boat Seat

are designed keeping your requirements in mind.