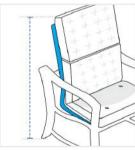

# **How to Measure Chair Cover - Design 11**

### **Measurement Instruction**

- Give exact measurement from edge to edge.
- ✓ We add 2.5 to 5 cm leeway on the given width/depth for easy pull-in and pull-out.
- ✓ The height dimensions will remain same as provided by you.



## **Measurement (cm)**

1. Height

2. Width

3. Total Depth

4. Front Height

#### 1. Height:

Height of the Chair







Width of the Chair

#### 3. Total Depth:

Total Depth - From Front leg to back rest - (refer image)





#### 4. Front Height:

Front Height - Ground to Arm (Or ground to seat if no arm)

We encourage you to upload the image of the article you need the cover for - this helps our team ensure covers are designed keeping your requirements in mind.