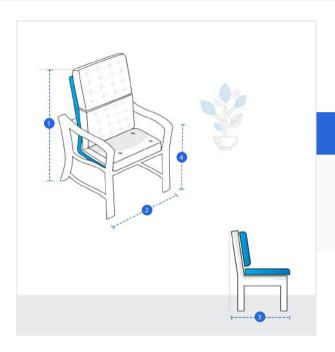

## **Measurement (cm)**

1. Height

2. Width

3. Total Depth

4. Front Height

#### 1. Height:

Height of the Chair

Width of the Chair

#### 3. Total Depth:

Total Depth - From Front leg to back rest - (refer image)

#### 4. Front Height:

Front Height - Ground to Arm (Or ground to seat if no arm)

We encourage you to upload the image of the article you need the cover for - this helps our team ensure covers are designed keeping your requirements in mind.