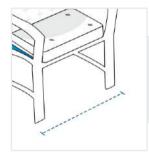

# **How to Measure Chair Cover - Design 11**

### **Measurement Instruction**

- Give exact measurement from edge to edge.
- ✓ We add 2.5 to 5 cm leeway on the given width/depth for easy pull-in and pull-out.
- ✓ The height dimensions will remain same as provided by you.



## **Measurement (cm)**

1. Height

2. Width

3. Total Depth

4. Front Height

#### 1. Height:

Height of the Chair







Width of the Chair

#### 3. Total Depth:

Total Depth - From Front leg to back rest - (refer image)





#### 4. Front Height:

Front Height - Ground to Arm (Or ground to seat if no arm)

We encourage you to upload the image of the article you need the cover for - this helps our team ensure covers are designed keeping your requirements in mind.