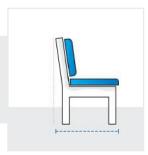

# **How to Measure Chair Cover - Design 11**

### **Measurement Instruction**

- Give exact measurement from edge to edge.
- ✓ We add 2.5 to 5 cm leeway on the given width/depth for easy pull-in and pull-out.
- ✓ The height dimensions will remain same as provided by you.



## **Measurement (cm)**

1. Height

2. Width

3. Total Depth

4. Front Height

#### 1. Height:

Height of the Chair







Width of the Chair

#### 3. Total Depth:

Total Depth - From Front leg to back rest - (refer image)





#### 4. Front Height:

Front Height - Ground to Arm (Or ground to seat if no arm)

We encourage you to upload the image of the article you need the cover for - this helps our team ensure covers are designed keeping your requirements in mind.