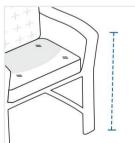

# **How to Measure Chair Cover - Design 11**

### **Measurement Instruction**

- Give exact measurement from edge to edge.
- ✓ We add 2.5 to 5 cm leeway on the given width/depth for easy pull-in and pull-out.
- ✓ The height dimensions will remain same as provided by you.



## **Measurement (cm)**

1. Height

2. Width

3. Total Depth

4. Front Height

#### 1. Height:

Height of the Chair







Width of the Chair

#### 3. Total Depth:

Total Depth - From Front leg to back rest - (refer image)





#### 4. Front Height:

Front Height - Ground to Arm (Or ground to seat if no arm)

We encourage you to upload the image of the article you need the cover for - this helps our team ensure covers are designed keeping your requirements in mind.