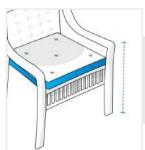

### 1. Height:

Height of the Chair

## 3. Total Depth:

Total Depth - From Front leg to back rest - (refer image)

#### 4. Front Height:

Front Height - Ground to Arm (Or ground to seat if no arm)

We encourage you to upload the image of the article you need the cover for - this helps our team ensure covers are designed keeping your requirements in mind.