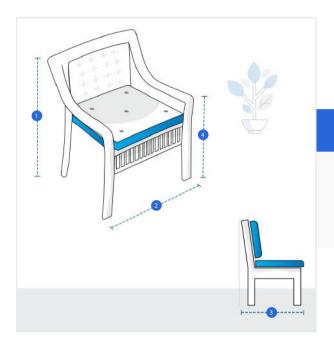

## Measurement (cm)

1. Height

2. Width

3. Total Depth

4. Front Height

### 1. Height:

Height of the Chair

## 3. Total Depth:

Total Depth - From Front leg to back rest - (refer image)

#### 4. Front Height:

Front Height - Ground to Arm (Or ground to seat if no arm)

We encourage you to upload the image of the article you need the cover for - this helps our team ensure covers are designed keeping your requirements in mind.