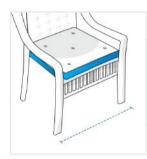

# **How to Measure Chair Cover - Design 12**

#### **Measurement Instruction**

- Give exact measurement from edge to edge.
- ✓ We add 2.5 to 5 cm leeway on the given width/depth for easy pull-in and pull-out.
- The height dimensions will remain same as provided by you.



## Measurement (cm)

1. Height

2. Width

3. Total Depth

4. Front Height



### 1. Height:

Height of the Chair







## 3. Total Depth:

Total Depth - From Front leg to back rest - (refer image)





#### 4. Front Height:

Front Height - Ground to Arm (Or ground to seat if no arm)

We encourage you to upload the image of the article you need the cover for - this helps our team ensure covers are designed keeping your requirements in mind.