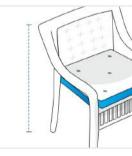

#### 4. Front Height:

Front Height - Ground to Arm (Or ground to seat if no arm)

We encourage you to upload the image of the article you need the cover for - this helps our team ensure covers are designed keeping your requirements in mind.