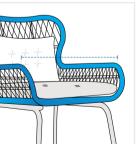

#### 4. Front Height:

Front Height of the Chair

**3. Width:** Width of the Chair

We encourage you to upload the image of the article you need the cover for - this helps our team ensure covers are designed keeping your requirements in mind.