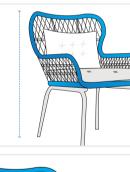

# **How to Measure Chair Cover Design-13**

## **Measurement Instruction**

- Give exact measurement from edge to edge.
- ✓ We add 2.5 to 5 cm leeway on the given width/depth for easy pull-in and pull-out.
- ✓ The height dimensions will remain same as provided by you.



# **Measurement (cm)**

1. Back Height

2. Depth

3. Width

4. Front Height

#### 1. Back Height:

Back Height of the Chair









## 2. Depth:

Depth of the Chair

#### 4. Front Height:

Front Height of the Chair

**3. Width:** Width of the Chair

We encourage you to upload the image of the article you need the cover for - this helps our team ensure covers are designed keeping your requirements in mind.