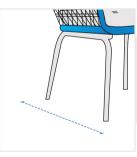

# **How to Measure Chair Cover Design-13**

## **Measurement Instruction**

- Give exact measurement from edge to edge.
- ✓ We add 2.5 to 5 cm leeway on the given width/depth for easy pull-in and pull-out.
- ✓ The height dimensions will remain same as provided by you.



# **Measurement (cm)**

1. Back Height

2. Depth

3. Width

4. Front Height

#### 1. Back Height:

Back Height of the Chair









## 2. Depth:

Depth of the Chair

#### 4. Front Height:

Front Height of the Chair

**3. Width:** Width of the Chair

We encourage you to upload the image of the article you need the cover for - this helps our team ensure covers are designed keeping your requirements in mind.