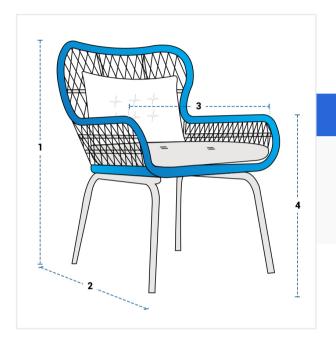

# **Measurement (cm)**

1. Back Height

2. Depth

3. Width

4. Front Height

#### 1. Back Height:

Back Height of the Chair

## 2. Depth:

Depth of the Chair

#### 4. Front Height:

Front Height of the Chair

**3. Width:** Width of the Chair

We encourage you to upload the image of the article you need the cover for - this helps our team ensure covers are designed keeping your requirements in mind.