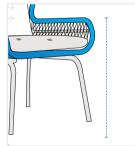

# **Measurement (cm)**

1. Back Height

2. Depth

3. Width

4. Front Height

#### 1. Back Height:

Back Height of the Chair

## 2. Depth:

Depth of the Chair

#### 4. Front Height:

Front Height of the Chair

**3. Width:** Width of the Chair

We encourage you to upload the image of the article you need the cover for - this helps our team ensure covers are designed keeping your requirements in mind.