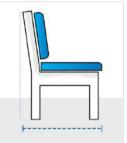

## Measurement (cm) 1. Height 2. Width 3. Total Depth 4. Front Height

**1. Height:** Height of the Chair

**4. Front Height:** Front Height - Ground to Arm (Or ground to seat if no arm)

We encourage you to upload the image of the article you need the cover for - this helps our team ensure covers are designed keeping your requirements in mind.