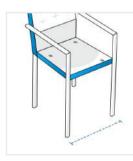

## Measurement (cm) 1. Height 2. Width 3. Total Depth 4. Front Height

**1. Height:** Height of the Chair

**4. Front Height:** Front Height - Ground to Arm (Or ground to seat if no arm)

We encourage you to upload the image of the article you need the cover for - this helps our team ensure covers are designed keeping your requirements in mind.