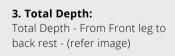

## Measurement (cm) 1. Height 2. Width 3. Total Depth 4. Front Height

**1. Height:** Height of the Chair

**4. Front Height:** Front Height - Ground to Arm (Or ground to seat if no arm)

We encourage you to upload the image of the article you need the cover for - this helps our team ensure covers are designed keeping your requirements in mind.