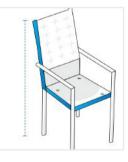

## Measurement (cm) 1. Height 2. Width 3. Total Depth 4. Front Height

**1. Height:** Height of the Chair

**4. Front Height:** Front Height - Ground to Arm (Or ground to seat if no arm)

We encourage you to upload the image of the article you need the cover for - this helps our team ensure covers are designed keeping your requirements in mind.