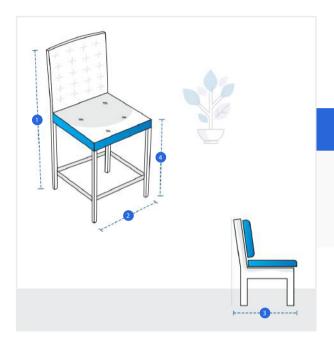

# Measurement (cm)

1. Height

2. Width

3. Total Depth

4. Front Height

### 1. Height:

Height of the Chair

#### 3. Total Depth:

Total Depth - From Front leg to back rest - (refer image)

## 4. Front Height:

Front Height - Ground to Arm (Or ground to seat if no arm)

We encourage you to upload the image of the article you need the cover for - this helps our team ensure covers are designed keeping your requirements in mind.