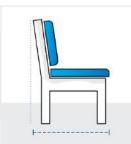

## 4. Front Height:

Front Height - Ground to Arm (Or ground to seat if no arm)

We encourage you to upload the image of the article you need the cover for - this helps our team ensure covers are designed keeping your requirements in mind.