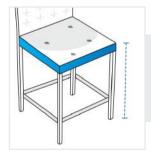

# **How to Measure Chair Cover - Design 17**

#### **Measurement Instruction**

- Give exact measurement from edge to edge.
- ✓ We add 2.5 to 5 cm leeway on the given width/depth for easy pull-in and pull-out.
- The height dimensions will remain same as provided by you.



# Measurement (cm)

1. Height

2. Width

3. Total Depth

4. Front Height



### 1. Height:

Height of the Chair







#### 3. Total Depth:

Total Depth - From Front leg to back rest - (refer image)





## 4. Front Height:

Front Height - Ground to Arm (Or ground to seat if no arm)

We encourage you to upload the image of the article you need the cover for - this helps our team ensure covers are designed keeping your requirements in mind.