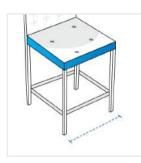

# **How to Measure Chair Cover - Design 17**

#### **Measurement Instruction**

- Give exact measurement from edge to edge.
- ✓ We add 2.5 to 5 cm leeway on the given width/depth for easy pull-in and pull-out.
- The height dimensions will remain same as provided by you.



# Measurement (cm)

1. Height

2. Width

3. Total Depth

4. Front Height



### 1. Height:

Height of the Chair







#### 3. Total Depth:

Total Depth - From Front leg to back rest - (refer image)





## 4. Front Height:

Front Height - Ground to Arm (Or ground to seat if no arm)

We encourage you to upload the image of the article you need the cover for - this helps our team ensure covers are designed keeping your requirements in mind.