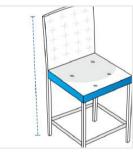

# **How to Measure Chair Cover - Design 17**

#### **Measurement Instruction**

- Give exact measurement from edge to edge.
- ✓ We add 2.5 to 5 cm leeway on the given width/depth for easy pull-in and pull-out.
- The height dimensions will remain same as provided by you.



# Measurement (cm)

1. Height

2. Width

3. Total Depth

4. Front Height



### 1. Height:

Height of the Chair







#### 3. Total Depth:

Total Depth - From Front leg to back rest - (refer image)





## 4. Front Height:

Front Height - Ground to Arm (Or ground to seat if no arm)

We encourage you to upload the image of the article you need the cover for - this helps our team ensure covers are designed keeping your requirements in mind.