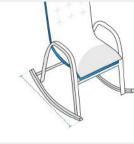

# **How to Measure Chair Cover - Design 20**

## **Measurement Instruction**

- Give exact measurement from edge to edge.
- ✓ We add 2.5 to 5 cm leeway on the given width/depth for easy pull-in and pull-out.
- ✓ The height dimensions will remain same as provided by you.



## **Measurement (cm)**

1. Height

2. Width

3. Depth

4. Front Height

### 1. Height:

Height of the Chair





## 2. Width:

Width of the Chair

#### 3. Depth:

Depth of the Chair





## 4. Front Height:

Front Height - Ground to Arm (Or ground to seat if no arm)

We encourage you to upload the image of the article you need the cover for - this helps our team ensure covers are designed keeping your requirements in mind.