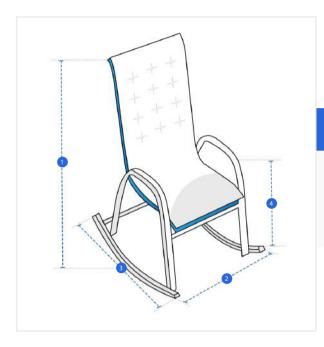

## **Measurement (cm)**

1. Height

2. Width

3. Depth

4. Front Height

### 1. Height:

Height of the Chair

## 2. Width:

Width of the Chair

#### 3. Depth:

Depth of the Chair

## 4. Front Height:

Front Height - Ground to Arm (Or ground to seat if no arm)

We encourage you to upload the image of the article you need the cover for - this helps our team ensure covers are designed keeping your requirements in mind.