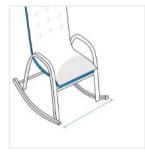

# **How to Measure Chair Cover - Design 20**

## **Measurement Instruction**

- Give exact measurement from edge to edge.
- ✓ We add 2.5 to 5 cm leeway on the given width/depth for easy pull-in and pull-out.
- ✓ The height dimensions will remain same as provided by you.



## **Measurement (cm)**

1. Height

2. Width

3. Depth

4. Front Height

### 1. Height:

Height of the Chair





## 2. Width:

Width of the Chair

#### 3. Depth:

Depth of the Chair





## 4. Front Height:

Front Height - Ground to Arm (Or ground to seat if no arm)

We encourage you to upload the image of the article you need the cover for - this helps our team ensure covers are designed keeping your requirements in mind.