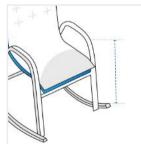

## **Measurement (cm)**

1. Height

2. Width

3. Depth

4. Front Height

## 4. Front Height:

Front Height - Ground to Arm (Or ground to seat if no arm)

We encourage you to upload the image of the article you need the cover for - this helps our team ensure covers are designed keeping your requirements in mind.