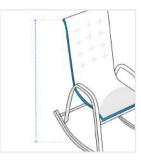

# **How to Measure Chair Cover - Design 20**

## **Measurement Instruction**

- Give exact measurement from edge to edge.
- ✓ We add 2.5 to 5 cm leeway on the given width/depth for easy pull-in and pull-out.
- ✓ The height dimensions will remain same as provided by you.



## **Measurement (cm)**

1. Height

2. Width

3. Depth

4. Front Height

### 1. Height:

Height of the Chair





## 2. Width:

Width of the Chair

#### 3. Depth:

Depth of the Chair





## 4. Front Height:

Front Height - Ground to Arm (Or ground to seat if no arm)

We encourage you to upload the image of the article you need the cover for - this helps our team ensure covers are designed keeping your requirements in mind.