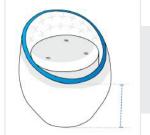

## Measurement (cm)

1. Height

2. Diameter #1

3. Diameter #2

4. Front Height

### 1. Height:

Height of the Chair

2. Diameter #1:

Diameter #1 of the Chair

#### 3. Diameter #2:

Diameter #2 of the Chair

4. Front Height:

Front Height of the Chair

We encourage you to upload the image of the article you need the cover for - this helps our team ensure covers are designed keeping your requirements in mind.