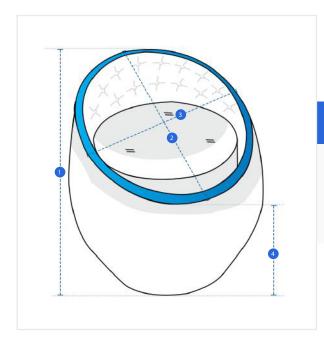

## Measurement (cm)

1. Height

2. Diameter #1

3. Diameter #2

4. Front Height

### 1. Height:

Height of the Chair

2. Diameter #1:

Diameter #1 of the Chair

#### 3. Diameter #2:

Diameter #2 of the Chair

4. Front Height:

Front Height of the Chair

We encourage you to upload the image of the article you need the cover for - this helps our team ensure covers are designed keeping your requirements in mind.