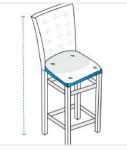

# **How to Measure Chair Cover - Design 25**

### **Measurement Instruction**

- Give exact measurement from edge to edge.
- ✓ We add 2.5 to 5 cm leeway on the given width/depth for easy pull-in and pull-out.
- ✓ The height dimensions will remain same as provided by you.



## **Measurement (cm)**

- 1. Height
- 2. Width

- 3. Depth
- 4. Front Height

#### 1. Height:

Height of the Chair





# **2. Width:** Width of the Chair

#### 3. Depth:

Depth of the Chair





#### 4. Front Height:

Front Height of the Chair

We encourage you to upload the image of the article you need the cover for - this helps our team ensure covers are designed keeping your requirements in mind.