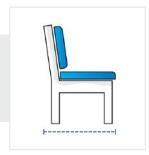

# **How to Measure Chair Cover - Design 25**

### **Measurement Instruction**

- Give exact measurement from edge to edge.
- ✓ We add 2.5 to 5 cm leeway on the given width/depth for easy pull-in and pull-out.
- ✓ The height dimensions will remain same as provided by you.



## **Measurement (cm)**

- 1. Height
- 2. Width

- 3. Depth
- 4. Front Height

#### 1. Height:

Height of the Chair





# **2. Width:** Width of the Chair

#### 3. Depth:

Depth of the Chair





#### 4. Front Height:

Front Height of the Chair

We encourage you to upload the image of the article you need the cover for - this helps our team ensure covers are designed keeping your requirements in mind.