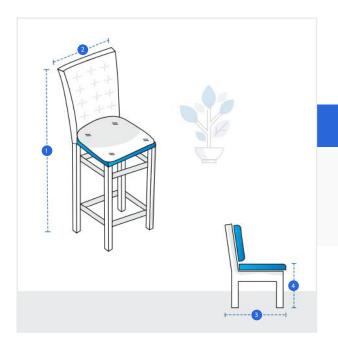

## **Measurement (cm)**

- 1. Height
- 2. Width

- 3. Depth
- 4. Front Height

#### 1. Height:

Height of the Chair

# **2. Width:** Width of the Chair

#### 3. Depth:

Depth of the Chair

#### 4. Front Height:

Front Height of the Chair

We encourage you to upload the image of the article you need the cover for - this helps our team ensure covers are designed keeping your requirements in mind.