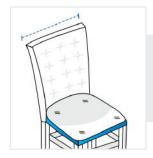

# **How to Measure Chair Cover - Design 25**

### **Measurement Instruction**

- Give exact measurement from edge to edge.
- ✓ We add 2.5 to 5 cm leeway on the given width/depth for easy pull-in and pull-out.
- ✓ The height dimensions will remain same as provided by you.



## **Measurement (cm)**

- 1. Height
- 2. Width

- 3. Depth
- 4. Front Height

#### 1. Height:

Height of the Chair





# **2. Width:** Width of the Chair

#### 3. Depth:

Depth of the Chair





#### 4. Front Height:

Front Height of the Chair

We encourage you to upload the image of the article you need the cover for - this helps our team ensure covers are designed keeping your requirements in mind.