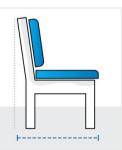

## **Measurement Instruction**

- Give exact measurement from edge to edge.
- The height dimensions will remain same as provided by you.
- I. Height
  2. Wid th

  3. Total Depth
  4. Front Height

**1. Height:** Height of the Chair

**3. Total Depth:** Total Depth - From Front leg to back rest - (refer image)

**2. Width:** Width of the Chair

✓ We add 2.5 to 5 cm leeway on the given width/depth for easy pull-in and pull-out.

**4. Front Height:** Front Height - Ground to Arm (Or ground to seat if no arm)