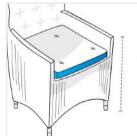

## **Measurement Instruction**

- Give exact measurement from edge to edge.
- The height dimensions will remain same as provided by you.
- I. Height
  2. Wid th

  3. Total Depth
  4. Front Height

**1. Height:** Height of the Chair

**3. Total Depth:** Total Depth - From Front leg to back rest - (refer image)

**2. Width:** Width of the Chair

✓ We add 2.5 to 5 cm leeway on the given width/depth for easy pull-in and pull-out.

**4. Front Height:** Front Height - Ground to Arm (Or ground to seat if no arm)