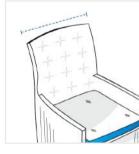

## **Measurement Instruction**

- Give exact measurement from edge to edge.
- The height dimensions will remain same as provided by you.
- I. Height
  2. Wid th

  3. Total Depth
  4. Front Height

**1. Height:** Height of the Chair

**3. Total Depth:** Total Depth - From Front leg to back rest - (refer image)

**2. Width:** Width of the Chair

✓ We add 2.5 to 5 cm leeway on the given width/depth for easy pull-in and pull-out.

**4. Front Height:** Front Height - Ground to Arm (Or ground to seat if no arm)