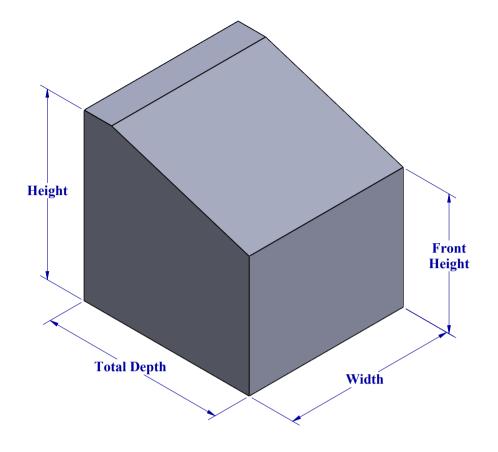

## **Measurement Instruction**

- Give exact measurement from edge to edge.
- The height dimensions will remain same as provided by you.
- I. Height
  2. Wid th

  3. Total Depth
  4. Front Height

**1. Height:** Height of the Chair

**3. Total Depth:** Total Depth - From Front leg to back rest - (refer image)

**2. Width:** Width of the Chair

✓ We add 2.5 to 5 cm leeway on the given width/depth for easy pull-in and pull-out.

**4. Front Height:** Front Height - Ground to Arm (Or ground to seat if no arm)