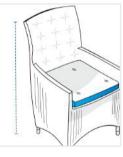

## **Measurement Instruction**

- Give exact measurement from edge to edge.
- The height dimensions will remain same as provided by you.
- I. Height
  2. Wid th

  3. Total Depth
  4. Front Height

**1. Height:** Height of the Chair

**3. Total Depth:** Total Depth - From Front leg to back rest - (refer image)

**2. Width:** Width of the Chair

✓ We add 2.5 to 5 cm leeway on the given width/depth for easy pull-in and pull-out.

**4. Front Height:** Front Height - Ground to Arm (Or ground to seat if no arm)