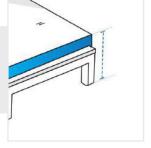

# **How to Measure Chaise Lounge Covers - Design 1**

### **Measurement Instruction**

- Give exact measurement from edge to edge.
- ✓ "We add upto 5 cm leeway on the given width/depth for easy pull-in and pull-out."
- ✓ The height dimensions will remain same as provided by you.



## Measurement (cm)

- 1. Back Height
- 3. Front Height
- 5. Front Width
- 7. Front Height

- 2. Arm To Arm Width
- 4. Total Depth
- 6. Arm Depth



#### 1. Back Height:

Back Height of the Chaise







Arm To Arm Width of the Chaise

#### 3. Front Height:

Front Height of the Chaise





#### 4. Total Depth:

Total Depth of the Chaise





#### 6. Arm Depth:

Arm Depth of the Chaise



## 7. Arm Height:

Arm Height of the Chaise



We encourage you to upload the image of the article you need the cover for - this helps our team ensure covers are designed keeping your requirements in mind.