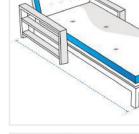

# **How to Measure Chaise Lounge Covers - Design 1**

### **Measurement Instruction**

- Give exact measurement from edge to edge.
- ✓ "We add upto 5 cm leeway on the given width/depth for easy pull-in and pull-out."
- ✓ The height dimensions will remain same as provided by you.



## Measurement (cm)

- 1. Back Height
- 3. Front Height
- 5. Front Width
- 7. Front Height

- 2. Arm To Arm Width
- 4. Total Depth
- 6. Arm Depth



#### 1. Back Height:

Back Height of the Chaise







Arm To Arm Width of the Chaise

#### 3. Front Height:

Front Height of the Chaise





#### 4. Total Depth:

Total Depth of the Chaise





#### 6. Arm Depth:

Arm Depth of the Chaise



## 7. Arm Height:

Arm Height of the Chaise



We encourage you to upload the image of the article you need the cover for - this helps our team ensure covers are designed keeping your requirements in mind.