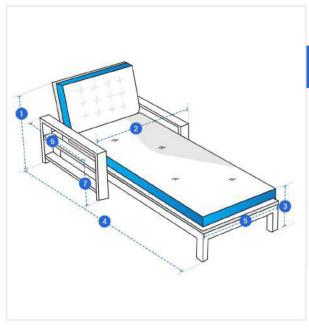

## Measurement (cm)

- 1. Back Height
- 3. Front Height
- 5. Front Width
- 7. Front Height

- 2. Arm To Arm Width
- 4. Total Depth
- 6. Arm Depth

#### 1. Back Height:

Back Height of the Chaise

Arm To Arm Width of the Chaise

#### 3. Front Height:

Front Height of the Chaise

#### 4. Total Depth:

Total Depth of the Chaise

#### 6. Arm Depth:

Arm Depth of the Chaise

## 7. Arm Height:

Arm Height of the Chaise

We encourage you to upload the image of the article you need the cover for - this helps our team ensure covers are designed keeping your requirements in mind.