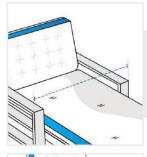

#### 4. Total Depth:

Total Depth of the Chaise

#### 6. Arm Depth:

Arm Depth of the Chaise