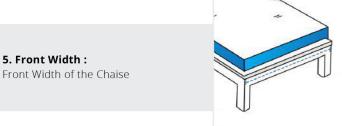

## Measurement (cm)

- 1. Back Height
- 3. Front Height
- 5. Front Width
- 7. Front Height

- 2. Arm To Arm Width
- 4. Total Depth
- 6. Arm Depth