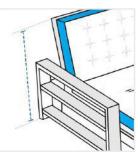

## 7. Arm Height:

Arm Height of the Chaise

We encourage you to upload the image of the article you need the cover for - this helps our team ensure covers are designed keeping your requirements in mind.