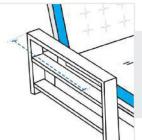

# **How to Measure Chaise Lounge Covers - Design 1**

### **Measurement Instruction**

- Give exact measurement from edge to edge.
- ✓ "We add upto 5 cm leeway on the given width/depth for easy pull-in and pull-out."
- ✓ The height dimensions will remain same as provided by you.



## Measurement (cm)

- 1. Back Height
- 3. Front Height
- 5. Front Width
- 7. Front Height

- 2. Arm To Arm Width
- 4. Total Depth
- 6. Arm Depth



#### 1. Back Height:

Back Height of the Chaise







Arm To Arm Width of the Chaise

#### 3. Front Height:

Front Height of the Chaise





#### 4. Total Depth:

Total Depth of the Chaise





#### 6. Arm Depth:

Arm Depth of the Chaise



## 7. Arm Height:

Arm Height of the Chaise



We encourage you to upload the image of the article you need the cover for - this helps our team ensure covers are designed keeping your requirements in mind.