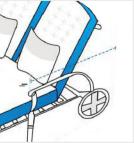

n 5**

#### **Measurement Instruction**

- Give exact measurement from edge to edge.
- ✓ The height dimensions will remain same as provided by you.
- ✓ "We add upto 5 cm leeway on the given width/depth for easy pull-in and pull-out."



# **Measurement (cm)**

- 1. Back Height
  - Į
- 2. Depth

- 3. Front Width
- 4. Front Height
- 6. Back Width
- 5. Slant Height
- 8. Arm Height

- 7. Arm To Arm Width
- 10. Cushion Depth

- 9. Arm Depth
- 11. Wheel to Wheel Width



### 1. Back Height:

Back Height of the Chaise



#### 2. Depth:

Depth of the Chaise



Front Width of the Chaise











#### 6. Back Width:

Back Width of the Chaise



#### 7. Arm To Arm Width:

Arm To Arm Width of the Chaise





# **8. Arm Height:** Arm Height of the Chaise

#### 9. Arm Depth:

Arm Depth of the Chaise





# 10. Cushion Depth:

Cushion Depth of the Chaise

### 11. Wheel to Wheel Width:

Wheel to Wheel Width of the Chaise