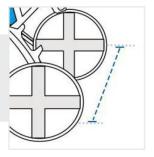

same as provided by you.
- ✓ "We add upto 5 cm leeway on the given width/depth for easy pull-in and pull-out."



# **Measurement (cm)**

- 1. Back Height
  - Į
- 2. Depth

- 3. Front Width
- 4. Front Height
- 6. Back Width
- 5. Slant Height
- 8. Arm Height

- 7. Arm To Arm Width
- 10. Cushion Depth

- 9. Arm Depth
- 11. Wheel to Wheel Width



### 1. Back Height:

Back Height of the Chaise



#### 2. Depth:

Depth of the Chaise



Front Width of the Chaise











#### 6. Back Width:

Back Width of the Chaise



#### 7. Arm To Arm Width:

Arm To Arm Width of the Chaise





# **8. Arm Height:** Arm Height of the Chaise

#### 9. Arm Depth:

Arm Depth of the Chaise





# 10. Cushion Depth:

Cushion Depth of the Chaise

### 11. Wheel to Wheel Width:

Wheel to Wheel Width of the Chaise