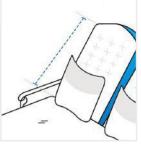

# **How to Measure Chaise Lounge Covers - Design 5**

#### **Measurement Instruction**

- Give exact measurement from edge to edge.
- ✓ The height dimensions will remain same as provided by you.
- ✓ "We add upto 5 cm leeway on the given width/depth for easy pull-in and pull-out."



# **Measurement (cm)**

- 1. Back Height
  - Į
- 2. Depth

- 3. Front Width
- 4. Front Height
- 6. Back Width
- 5. Slant Height
- 8. Arm Height

- 7. Arm To Arm Width
- 10. Cushion Depth

- 9. Arm Depth
- 11. Wheel to Wheel Width



### 1. Back Height:

Back Height of the Chaise



#### 2. Depth:

Depth of the Chaise



Front Width of the Chaise











#### 6. Back Width:

Back Width of the Chaise



#### 7. Arm To Arm Width:

Arm To Arm Width of the Chaise





# **8. Arm Height:** Arm Height of the Chaise

#### 9. Arm Depth:

Arm Depth of the Chaise





# 10. Cushion Depth:

Cushion Depth of the Chaise

### 11. Wheel to Wheel Width:

Wheel to Wheel Width of the Chaise