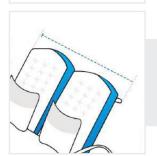

# **How to Measure Chaise Lounge Covers - Design 5**

#### **Measurement Instruction**

- Give exact measurement from edge to edge.
- ✓ The height dimensions will remain same as provided by you.
- ✓ "We add upto 5 cm leeway on the given width/depth for easy pull-in and pull-out."



# **Measurement (cm)**

- 1. Back Height
  - Į
- 2. Depth

- 3. Front Width
- 4. Front Height
- 6. Back Width
- 5. Slant Height
- 8. Arm Height

- 7. Arm To Arm Width
- 10. Cushion Depth

- 9. Arm Depth
- 11. Wheel to Wheel Width



### 1. Back Height:

Back Height of the Chaise



#### 2. Depth:

Depth of the Chaise



Front Width of the Chaise











#### 6. Back Width:

Back Width of the Chaise



#### 7. Arm To Arm Width:

Arm To Arm Width of the Chaise





# **8. Arm Height:** Arm Height of the Chaise

#### 9. Arm Depth:

Arm Depth of the Chaise





# 10. Cushion Depth:

Cushion Depth of the Chaise

### 11. Wheel to Wheel Width:

Wheel to Wheel Width of the Chaise