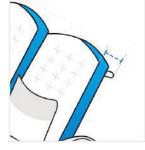

5**

#### **Measurement Instruction**

- Give exact measurement from edge to edge.
- ✓ The height dimensions will remain same as provided by you.
- ✓ "We add upto 5 cm leeway on the given width/depth for easy pull-in and pull-out."



# **Measurement (cm)**

- 1. Back Height
  - Į
- 2. Depth

- 3. Front Width
- 4. Front Height
- 6. Back Width
- 5. Slant Height
- 8. Arm Height

- 7. Arm To Arm Width
- 10. Cushion Depth

- 9. Arm Depth
- 11. Wheel to Wheel Width



### 1. Back Height:

Back Height of the Chaise



#### 2. Depth:

Depth of the Chaise



Front Width of the Chaise











#### 6. Back Width:

Back Width of the Chaise



#### 7. Arm To Arm Width:

Arm To Arm Width of the Chaise





# **8. Arm Height:** Arm Height of the Chaise

#### 9. Arm Depth:

Arm Depth of the Chaise





# 10. Cushion Depth:

Cushion Depth of the Chaise

### 11. Wheel to Wheel Width:

Wheel to Wheel Width of the Chaise