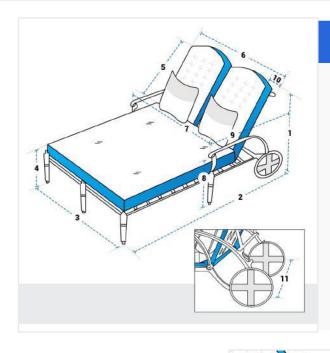

# **Measurement (cm)**

- 1. Back Height
  - Į
- 2. Depth

- 3. Front Width
- 4. Front Height
- 6. Back Width
- 5. Slant Height
- 8. Arm Height

- 7. Arm To Arm Width
- 10. Cushion Depth

- 9. Arm Depth
- 11. Wheel to Wheel Width

### 1. Back Height:

Back Height of the Chaise

#### 2. Depth:

Depth of the Chaise

Front Width of the Chaise

#### 6. Back Width:

Back Width of the Chaise

#### 7. Arm To Arm Width:

Arm To Arm Width of the Chaise

# **8. Arm Height:** Arm Height of the Chaise

#### 9. Arm Depth:

Arm Depth of the Chaise

# 10. Cushion Depth:

Cushion Depth of the Chaise

### 11. Wheel to Wheel Width:

Wheel to Wheel Width of the Chaise