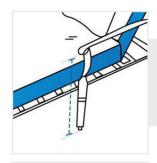

# **How to Measure Chaise Lounge Covers - Design 5**

#### **Measurement Instruction**

- Give exact measurement from edge to edge.
- ✓ The height dimensions will remain same as provided by you.
- ✓ "We add upto 5 cm leeway on the given width/depth for easy pull-in and pull-out."



# **Measurement (cm)**

- 1. Back Height
  - Į
- 2. Depth

- 3. Front Width
- 4. Front Height
- 6. Back Width
- 5. Slant Height
- 8. Arm Height

- 7. Arm To Arm Width
- 10. Cushion Depth

- 9. Arm Depth
- 11. Wheel to Wheel Width



### 1. Back Height:

Back Height of the Chaise



#### 2. Depth:

Depth of the Chaise



Front Width of the Chaise











#### 6. Back Width:

Back Width of the Chaise



#### 7. Arm To Arm Width:

Arm To Arm Width of the Chaise





# **8. Arm Height:** Arm Height of the Chaise

#### 9. Arm Depth:

Arm Depth of the Chaise





# 10. Cushion Depth:

Cushion Depth of the Chaise

### 11. Wheel to Wheel Width:

Wheel to Wheel Width of the Chaise