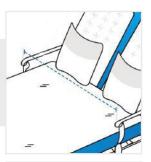

# **How to Measure Chaise Lounge Covers - Design 5**

#### **Measurement Instruction**

- Give exact measurement from edge to edge.
- ✓ The height dimensions will remain same as provided by you.
- ✓ "We add upto 5 cm leeway on the given width/depth for easy pull-in and pull-out."



# **Measurement (cm)**

- 1. Back Height
  - Į
- 2. Depth

- 3. Front Width
- 4. Front Height
- 6. Back Width
- 5. Slant Height
- 8. Arm Height

- 7. Arm To Arm Width
- 10. Cushion Depth

- 9. Arm Depth
- 11. Wheel to Wheel Width



### 1. Back Height:

Back Height of the Chaise



#### 2. Depth:

Depth of the Chaise



Front Width of the Chaise











#### 6. Back Width:

Back Width of the Chaise



#### 7. Arm To Arm Width:

Arm To Arm Width of the Chaise





# **8. Arm Height:** Arm Height of the Chaise

#### 9. Arm Depth:

Arm Depth of the Chaise





# 10. Cushion Depth:

Cushion Depth of the Chaise

### 11. Wheel to Wheel Width:

Wheel to Wheel Width of the Chaise