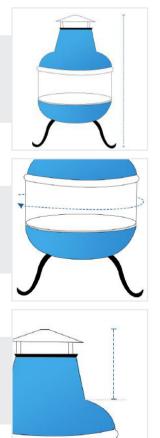

## **Measurement Instruction**

- Give exact measurement from edge to edge.
- The height dimensions will remain same as provided by you.
  - A

    5

    3

    3

    4

    1. Height

    1. Height

    2. Height till<br/>Chimney Pipe<br/>Bottom

    3. Heat Chamber<br/>Circumference

    5. Height of<br/>Chimney Pipe

    5. Height of<br/>Chimney Pipe

✓ We add 2.5 to 5 cm leeway on the given width/depth for easy pull-in and pull-out.

**1. Height:** Height of the Custom Chimney - Design 7

2

**3. Heat Chamber Circumference:** Heat Chamber Circumference of the Custom Chimney - Design 7

**5. Height of Chimney Pipe:** Height of Chimney Pipe of the Custom Chimney - Design 7

**2. Height till Chimney Pipe Bottom:** Height till Chimney Pipe Bottom of the Custom Chimney - Design 7

4. Chimney Pipe Lower Circumference: Chimney Pipe Lower Circumference of the Custom Chimney - Design 7