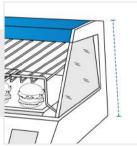

#### 1. Back Height:

Back Height of the **Custom Concession Display** 

#### 6. Front Height:

Front Height of the **Custom Concession Display** 

We encourage you to upload the image of the article you need the cover for - this helps our team ensure covers are designed keeping your requirements in mind.