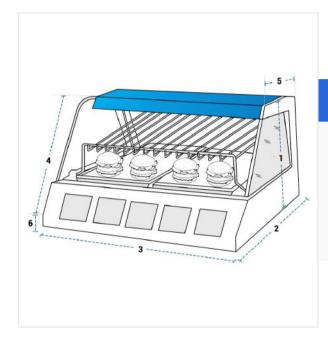

# **Measurement (cm)**

- 1. Back 2. Bottom Height Depth
- 3. Width Height
- 5. Top Depth
- 4. Slant
- 6. Front Height

#### 1. Back Height:

Back Height of the **Custom Concession Display** 

#### 2. Bottom Depth:

Bottom Depth of the **Custom Concession Display** 

Width of the Custom Concession Display

## 4. Slant Height:

Slant Height of the Custom Concession Display

Top Depth of the **Custom Concession Display** 

#### 6. Front Height:

Front Height of the **Custom Concession Display** 

We encourage you to upload the image of the article you need the cover for - this helps our team ensure covers are designed keeping your requirements in mind.