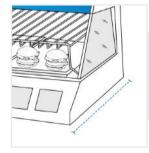

#### 2. Bottom Depth:

Bottom Depth of the **Custom Concession Display** 

Width of the Custom Concession Display