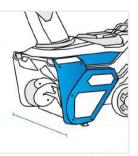

9. Handle Width: Handle Width of the Custom Cordless Snowblower

**10. Handle Depth:** Handle Depth of the Custom Cordless Snowblower

**11. Chute Width:** Chute Width of the Custom Cordless Snowblower