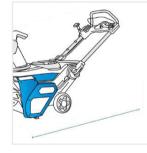

1. Back Height: Back Height of the Custom Cordless Snowblower

5. Front Width: Front Width of the Custom Cordless Snowblower

2. Depth: Depth of the Custom Cordless Snowblower

6. From

**4. Depth till tyre:** Depth till tyre of the Custom Cordless Snowblower

6. Front Height #1: Front Height (Side #1)

7. Total Front Height:

Total Front Height of the Custom Cordless Snowblower

8. Depth from chute to handle: Depth from chute to handle of the Custom Cordless Snowblower