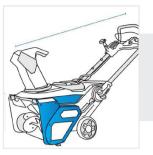

1. Back Height: Back Height of the Custom Cordless Snowblower

5. Front Width: Front Width of the Custom Cordless Snowblower

2. Depth: Depth of the Custom Cordless Snowblower

6. From

**4. Depth till tyre:** Depth till tyre of the Custom Cordless Snowblower

6. Front Height #1: Front Height (Side #1)

7. Total Front Height:

Total Front Height of the Custom Cordless Snowblower

8. Depth from chute to handle: Depth from chute to handle of the Custom Cordless Snowblower