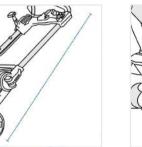

1. Back Height: Back Height of the Custom Cordless Snowblower

5. Front Width: Front Width of the Custom Cordless Snowblower

2. Depth: Depth of the Custom Cordless Snowblower

6. From

**4. Depth till tyre:** Depth till tyre of the Custom Cordless Snowblower