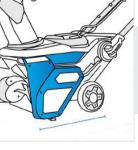

1. Back Height: Back Height of the Custom Cordless Snowblower

5. Front Width: Front Width of the Custom Cordless Snowblower

2. Depth: Depth of the Custom Cordless Snowblower

6. From

**4. Depth till tyre:** Depth till tyre of the Custom Cordless Snowblower