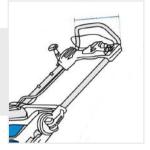

9. Handle Width: Handle Width of the Custom Cordless Snowblower

**10. Handle Depth:** Handle Depth of the Custom Cordless Snowblower

**11. Chute Width:** Chute Width of the Custom Cordless Snowblower