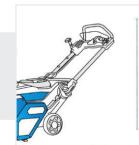

## **Measurement Instruction**

- ✓ Give exact measurement from edge to edge.
- The height dimensions will remain same as provided by you.
- Measurement (cm) 1. Back 2. Depth Height 3. Inclined 4. Depth Height till tyre 5. Front 6. Front Width Height #1 7. Total 8. Depth from Front Height chute to handle 10. Handle 9. Handle Width Depth 11. Chute Width

1. Back Height: Back Height of the Custom Cordless Snowblower

5. Front Width: Front Width of the Custom Cordless Snowblower

2. Depth: Depth of the Custom Cordless Snowblower

6. From

**4. Depth till tyre:** Depth till tyre of the Custom Cordless Snowblower