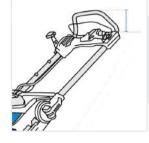

9. Handle Width: Handle Width of the Custom Cordless Snowblower

**10. Handle Depth:** Handle Depth of the Custom Cordless Snowblower

**11. Chute Width:** Chute Width of the Custom Cordless Snowblower