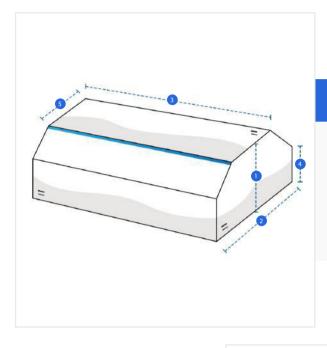

## Measurement (cm)

- 1. Height
- 2. Total Depth

- 3. Width
- 4. Front Height
- 5. Depth of Top

1. Height:

Height of the Product

Total Depth of the Product

3. Width:

Width of the Product

**4. Front Height:** Front Height of the Product

5. Depth of Top:

Depth of the Product

We encourage you to upload the image of the article you need the cover for - this helps our team ensure covers are designed keeping your requirements in mind.