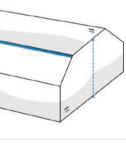

## Measurement (cm)

- 1. Height
- 2. Total Depth

- 3. Width
- 4. Front Height
- 5. Depth of Top

1. Height:

Height of the Product

Total Depth of the Product

3. Width:

Width of the Product