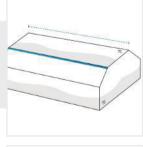

## Measurement (cm)

- 1. Height
- 2. Total Depth

- 3. Width
- 4. Front Height
- 5. Depth of Top

1. Height:

Height of the Product

Total Depth of the Product

3. Width:

Width of the Product