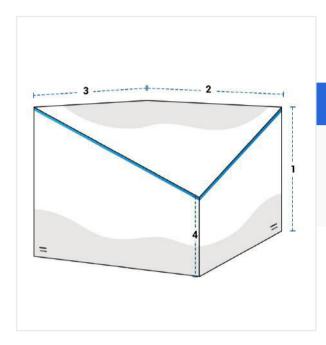

## **Measurement (cm)**

- 1. Height
- 2. Depth

- 3. Width
- 4. Front Height

1. Height:

Height of the Product

2. Depth: Depth of the Product

3. Width:

Width of the Product

Front Height of the Product

We encourage you to upload the image of the article you need the cover for - this helps our team ensure covers are designed keeping your requirements in mind.