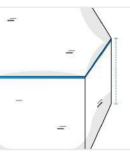

# **How to Measure Custom Covers - Design 16**

## **Measurement Instruction**

- Give exact measurement from edge to edge.
- $\checkmark\,$  "We add upto 5 cm leeway on the given width/depth for easy pull-in and pull-out."
- ✓ The height dimensions will remain same as provided by you.



# **Measurement (cm)**

- 1. Height
- 2. Diagonal Length

3. Diagonal Length #1

- 4. Diagonal Length #2

#### 1. Height:

Height of the Product





## 2.Diagonal Length:

Diagonal Length of the Product

#### 3. Diagonal Length #1:

Diagonal Length (Side 1)





#### 4. Diagonal Length #2:

Diagonal Length (Side 2)

We encourage you to upload the image of the article you need the cover for - this helps our team ensure covers are designed keeping your requirements in mind.