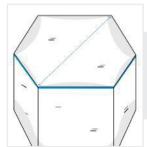

# **Measurement (cm)**

- 1. Height
- 2. Diagonal Length

3. Diagonal Length #1

- 4. Diagonal Length #2

#### 1. Height:

Height of the Product

## 2.Diagonal Length:

Diagonal Length of the Product

#### 3. Diagonal Length #1:

Diagonal Length (Side 1)

#### 4. Diagonal Length #2:

Diagonal Length (Side 2)

We encourage you to upload the image of the article you need the cover for - this helps our team ensure covers are designed keeping your requirements in mind.