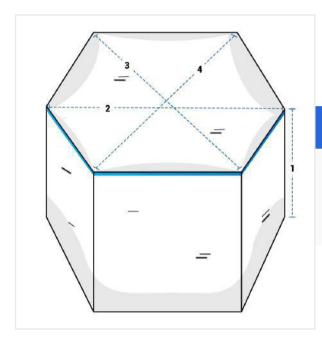

# **Measurement (cm)**

- 1. Height
- 2. Diagonal Length

3. Diagonal Length #1

- 4. Diagonal Length #2

#### 1. Height:

Height of the Product

## 2.Diagonal Length:

Diagonal Length of the Product

#### 3. Diagonal Length #1:

Diagonal Length (Side 1)

#### 4. Diagonal Length #2:

Diagonal Length (Side 2)

We encourage you to upload the image of the article you need the cover for - this helps our team ensure covers are designed keeping your requirements in mind.