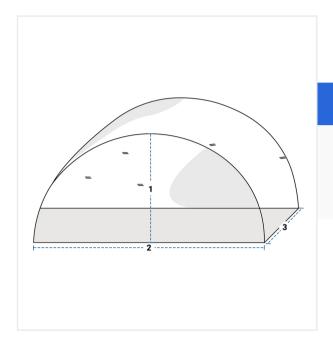

## **Measurement (cm)**

- 1. Height
- 2. Width

3. Depth

#### 1. Height:

Height of the Custom Cover

#### 2. Width:

Width of the Custom Cover

#### 3. Depth:

Depth of the Custom Cover

We encourage you to upload the image of the article you need the cover for - this helps our team ensure covers are designed keeping your requirements in mind.