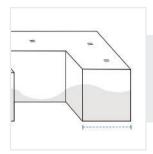

# **How to Measure Custom Covers - Design 4**

# **Measurement Instruction**

- Give exact measurement from edge to edge.
- ✓ The height dimensions will remain same as provided by you.
- ✓ "We add upto 5 cm leeway on the given width/depth for easy pull-in and pull-out."



# Measurement (cm)

1. Height

3. Back Width

5. Front Width

(Left)

- 2. Left Width
- 4. Right Width
- 6. Front Width (Right)
- 7. Middle Width
- 8. Middle Width (Left)

- 9. Middle Width (Right)

## 1. Height:

Height of the Product



# 2. Left Width:

Left Width from front to back of the Product

#### 3. Back Width:

Back Width of the Product





#### 4. Right Width:

Right Width from front to back of the Product

#### 5. Front Width (Left):

Front Width (Left) of the Product





# 6. Front Width (Right):

Front Width (Right) of the Product



### 7. Middle Width:

Middle Width of the Product



# 8. Middle Width (Left):

Middle Width (Left) of the Product

# 9. Middle Width (Right):

Middle Width (Right) of the Product