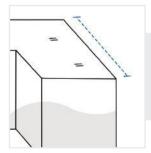

# 2. Left Width:

Left Width from front to back of the Product

#### 4. Right Width:

Right Width from front to back of the Product