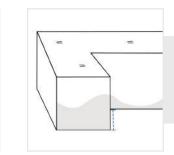

ve exact measurement from edge to edge.
- ✓ The height dimensions will remain same as provided by you.
- ✓ "We add upto 5 cm leeway on the given width/depth for easy pull-in and pull-out."



# Measurement (cm)

1. Height

3. Back Width

5. Front Width

(Left)

- 2. Left Width
- 4. Right Width
- 6. Front Width (Right)
- 7. Middle Width
- 8. Middle Width (Left)

- 9. Middle Width (Right)

## 1. Height:

Height of the Product



# 2. Left Width:

Left Width from front to back of the Product

#### 3. Back Width:

Back Width of the Product





#### 4. Right Width:

Right Width from front to back of the Product

#### 5. Front Width (Left):

Front Width (Left) of the Product





# 6. Front Width (Right):

Front Width (Right) of the Product



### 7. Middle Width:

Middle Width of the Product



# 8. Middle Width (Left):

Middle Width (Left) of the Product

# 9. Middle Width (Right):

Middle Width (Right) of the Product