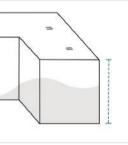

## 1. Height:

Height of the Product

#### 4. Right Width:

Right Width from front to back of the Product