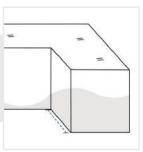

y on the given width/depth for easy pull-in and pull-out."



# Measurement (cm)

1. Height

3. Back Width

5. Front Width

(Left)

- 2. Left Width
- 4. Right Width
- 6. Front Width (Right)
- 7. Middle Width
- 8. Middle Width (Left)

- 9. Middle Width (Right)

## 1. Height:

Height of the Product



# 2. Left Width:

Left Width from front to back of the Product

#### 3. Back Width:

Back Width of the Product





#### 4. Right Width:

Right Width from front to back of the Product

#### 5. Front Width (Left):

Front Width (Left) of the Product





# 6. Front Width (Right):

Front Width (Right) of the Product



### 7. Middle Width:

Middle Width of the Product



# 8. Middle Width (Left):

Middle Width (Left) of the Product

# 9. Middle Width (Right):

Middle Width (Right) of the Product