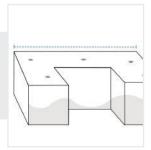

# **How to Measure Custom Covers - Design 4**

# **Measurement Instruction**

- Give exact measurement from edge to edge.
- ✓ The height dimensions will remain same as provided by you.
- ✓ "We add upto 5 cm leeway on the given width/depth for easy pull-in and pull-out."



# Measurement (cm)

1. Height

3. Back Width

5. Front Width

(Left)

- 2. Left Width
- 4. Right Width
- 6. Front Width (Right)
- 7. Middle Width
- 8. Middle Width (Left)

- 9. Middle Width (Right)

## 1. Height:

Height of the Product



# 2. Left Width:

Left Width from front to back of the Product

#### 3. Back Width:

Back Width of the Product





#### 4. Right Width:

Right Width from front to back of the Product

#### 5. Front Width (Left):

Front Width (Left) of the Product





# 6. Front Width (Right):

Front Width (Right) of the Product



### 7. Middle Width:

Middle Width of the Product



# 8. Middle Width (Left):

Middle Width (Left) of the Product

# 9. Middle Width (Right):

Middle Width (Right) of the Product