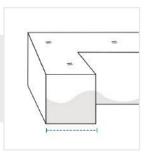

# **How to Measure Custom Covers - Design 4**

# **Measurement Instruction**

- Give exact measurement from edge to edge.
- ✓ The height dimensions will remain same as provided by you.
- ✓ "We add upto 5 cm leeway on the given width/depth for easy pull-in and pull-out."



# Measurement (cm)

1. Height

3. Back Width

5. Front Width

(Left)

- 2. Left Width
- 4. Right Width
- 6. Front Width (Right)
- 7. Middle Width
- 8. Middle Width (Left)

- 9. Middle Width (Right)

## 1. Height:

Height of the Product



# 2. Left Width:

Left Width from front to back of the Product

#### 3. Back Width:

Back Width of the Product





#### 4. Right Width:

Right Width from front to back of the Product

#### 5. Front Width (Left):

Front Width (Left) of the Product





# 6. Front Width (Right):

Front Width (Right) of the Product



### 7. Middle Width:

Middle Width of the Product



# 8. Middle Width (Left):

Middle Width (Left) of the Product

# 9. Middle Width (Right):

Middle Width (Right) of the Product