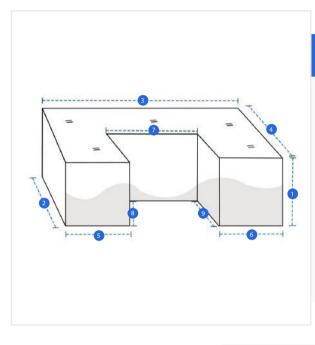

# Measurement (cm)

1. Height

3. Back Width

5. Front Width

(Left)

- 2. Left Width
- 4. Right Width
- 6. Front Width (Right)
- 7. Middle Width
- 8. Middle Width (Left)

- 9. Middle Width (Right)

## 1. Height:

Height of the Product

# 2. Left Width:

Left Width from front to back of the Product

#### 3. Back Width:

Back Width of the Product

#### 4. Right Width:

Right Width from front to back of the Product

#### 5. Front Width (Left):

Front Width (Left) of the Product

# 6. Front Width (Right):

Front Width (Right) of the Product

### 7. Middle Width:

Middle Width of the Product

# 8. Middle Width (Left):

Middle Width (Left) of the Product

# 9. Middle Width (Right):

Middle Width (Right) of the Product