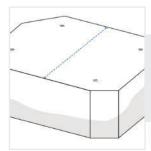

# Measurement (cm)

- 1. Height
- 2. Depth #1

- 3. Width #1
- 4. Width #2

- 5. Corner Depth
- 6. Depth #2

### 5. Corner Depth:

Corner Depth of the Product

6. Depth #2:

Depth #2 of the Product

We encourage you to upload the image of the article you need the cover for - this helps our team ensure covers are designed keeping your requirements in mind.