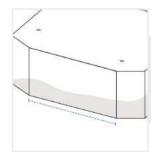

# Measurement (cm)

- 1. Height
- 2. Depth #1

- 3. Width #1
- 4. Width #2

- 5. Corner Depth
- 6. Depth #2

#### 1. Height:

Height of the Product

Depth #1 of the Product

#### 3. Width #1:

Width #1 of the Product

### 5. Corner Depth:

Corner Depth of the Product

6. Depth #2:

Depth #2 of the Product

We encourage you to upload the image of the article you need the cover for - this helps our team ensure covers are designed keeping your requirements in mind.