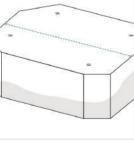

# **How to Measure Custom Covers - Design 6**

## **Measurement Instruction**

- Give exact measurement from edge to edge.
- ✓ The height dimensions will remain same as provided by you.
- ✓ "We add upto 5 cm leeway on the given width/depth for easy pull-in and pull-out."



# Measurement (cm)

- 1. Height
- 2. Depth #1

- 3. Width #1
- 4. Width #2

- 5. Corner Depth
- 6. Depth #2

#### 1. Height:

Height of the Product







Depth #1 of the Product

#### 3. Width #1:

Width #1 of the Product







### 5. Corner Depth:

Corner Depth of the Product





6. Depth #2:

Depth #2 of the Product

We encourage you to upload the image of the article you need the cover for - this helps our team ensure covers are designed keeping your requirements in mind.