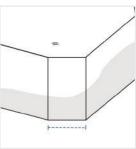

# Measurement (cm)

- 1. Height
- 2. Depth #1

- 3. Width #1
- 4. Width #2

- 5. Corner Depth
- 6. Depth #2

#### 3. Width #1:

Width #1 of the Product