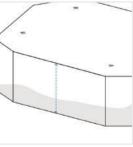

# **How to Measure Custom Covers - Design 6**

## **Measurement Instruction**

- Give exact measurement from edge to edge.
- ✓ The height dimensions will remain same as provided by you.
- ✓ "We add upto 5 cm leeway on the given width/depth for easy pull-in and pull-out."



# Measurement (cm)

- 1. Height
- 2. Depth #1

- 3. Width #1
- 4. Width #2

- 5. Corner Depth
- 6. Depth #2

#### 1. Height:

Height of the Product







Depth #1 of the Product

#### 3. Width #1:

Width #1 of the Product







### 5. Corner Depth:

Corner Depth of the Product





6. Depth #2:

Depth #2 of the Product

We encourage you to upload the image of the article you need the cover for - this helps our team ensure covers are designed keeping your requirements in mind.