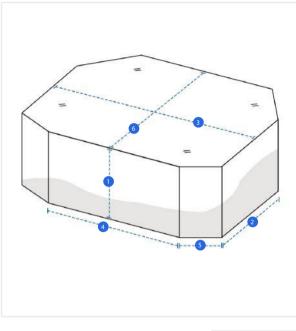

# Measurement (cm)

- 1. Height
- 2. Depth #1

- 3. Width #1
- 4. Width #2

- 5. Corner Depth
- 6. Depth #2

#### 1. Height:

Height of the Product

Depth #1 of the Product

#### 3. Width #1:

Width #1 of the Product

### 5. Corner Depth:

Corner Depth of the Product

6. Depth #2:

Depth #2 of the Product

We encourage you to upload the image of the article you need the cover for - this helps our team ensure covers are designed keeping your requirements in mind.