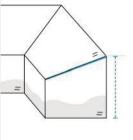

# **How to Measure Custom Covers - Design 7**

# **Measurement Instruction**

- Give exact measurement from edge to edge.
- ✓ The height dimensions will remain same as provided by you.
- ✓ "We add upto 5 cm leeway on the given width/depth for easy pull-in and pull-out."



# Measurement (cm)

1. Height

3. Back Width

5. Front width #1

7. Front width #2

- 2. Depth #1

- 4. Depth #2
  - 6. Front Height

- 8. Middle Width

9. Front Left Depth

- 10. Front Right Depth

### 1. Height:

Height of the Product



### 2. Depth #1:

Right side Depth from front to back of the Product



Back Width of the Product



### 4. Depth #2:

Left side Depth from front to back of the Product



## 5. Front width #1:

Front width on Left side of the Product



### 6. Front Height:

Front Height of the Product



### 7. Front width #2:

Front width on right side of the Product





# **8. Middle Width:** Middle width of the Product

# 9. Front Left Depth:

Front Left Depth of the Product





# 10. Front Right Depth:

Front Right Depth of the Product