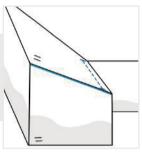

# Measurement (cm)

1. Height

3. Back Width

5. Front width #1

7. Front width #2

- 2. Depth #1

- 4. Depth #2
  - 6. Front Height

- 8. Middle Width

## 5. Front width #1:

Front width on Left side of the Product

### 7. Front width #2:

Front width on right side of the Product