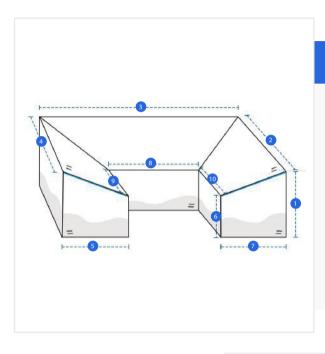

# Measurement (cm)

1. Height

3. Back Width

5. Front width #1

7. Front width #2

- 2. Depth #1

- 4. Depth #2
  - 6. Front Height

- 8. Middle Width

9. Front Left Depth

- 10. Front Right Depth

### 1. Height:

Height of the Product

### 2. Depth #1:

Right side Depth from front to back of the Product

Back Width of the Product

### 4. Depth #2:

Left side Depth from front to back of the Product

## 5. Front width #1:

Front width on Left side of the Product

### 6. Front Height:

Front Height of the Product

### 7. Front width #2:

Front width on right side of the Product

# **8. Middle Width:** Middle width of the Product

# 9. Front Left Depth:

Front Left Depth of the Product

# 10. Front Right Depth:

Front Right Depth of the Product