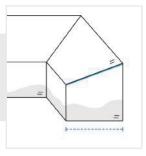

# Measurement (cm)

1. Height

3. Back Width

5. Front width #1

7. Front width #2

- 2. Depth #1

- 4. Depth #2
  - 6. Front Height

- 8. Middle Width

### 6. Front Height:

Front Height of the Product

# **8. Middle Width:** Middle width of the Product