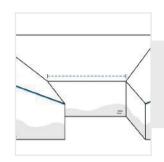

# Measurement (cm)

1. Height

3. Back Width

5. Front width #1

7. Front width #2

- 2. Depth #1

- 4. Depth #2
  - 6. Front Height

- 8. Middle Width

9. Front Left Depth

- 10. Front Right Depth

# 9. Front Left Depth:

Front Left Depth of the Product

# 10. Front Right Depth:

Front Right Depth of the Product