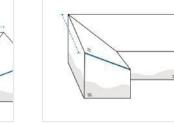

# 9. Front Left Depth:

Front Left Depth of the Product

# 10. Front Right Depth:

Front Right Depth of the Product