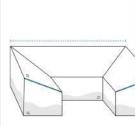

# Measurement (cm)

1. Height

3. Back Width

5. Front width #1

7. Front width #2

- 2. Depth #1

- 4. Depth #2
  - 6. Front Height

- 8. Middle Width

# **8. Middle Width:** Middle width of the Product