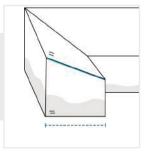

# Measurement (cm)

1. Height

3. Back Width

5. Front width #1

7. Front width #2

- 2. Depth #1

- 4. Depth #2
  - 6. Front Height

- 8. Middle Width

### 2. Depth #1:

Right side Depth from front to back of the Product

Back Width of the Product