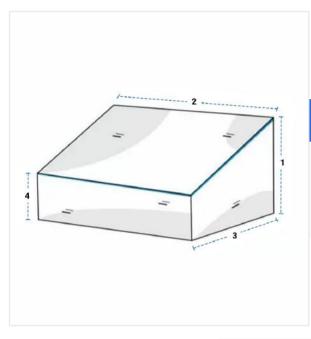

## Measurement (cm)

- 1. Height
- 2. Width

- 3. Depth
- 4. Front Height

1. Height:

Height of the Product

Width of the Product

3. Depth:

Depth of the Product

4. Front Height:

Front Height of the Product

We encourage you to upload the image of the article you need the cover for - this helps our team ensure covers are designed keeping your requirements in mind.