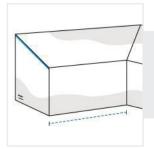

### 4. Depth #1:

Right side Depth from front to back of the Product

5. Front Width #1:

Front Width #1 of the Product