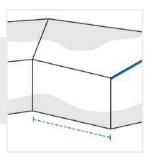

#### 2. Back Width #1:

Back Width #1 of the Product

Back Width #2 of the Product