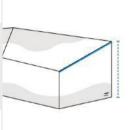

# **Measurement (cm)**

- 1. Height
- 2. Back Width #1

3. Back Width #2

4. Depth #1

5. Front Width #1

6. Front Width #2

- 7. Front Height
- 8. Depth 2

Height of the Product

# 7. Front Height:

Front Height of the Product

8. Depth 2:

Left side Depth from front to back of the Product