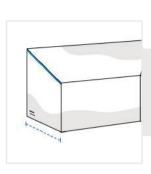

# 7. Front Height:

Front Height of the Product

8. Depth 2:

Left side Depth from front to back of the Product