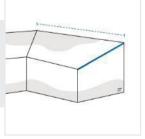

# **Measurement (cm)**

- 1. Height
- 2. Back Width #1

3. Back Width #2

4. Depth #1

5. Front Width #1

6. Front Width #2

- 7. Front Height
- 8. Depth 2

Height of the Product

#### 2. Back Width #1:

Back Width #1 of the Product

Back Width #2 of the Product