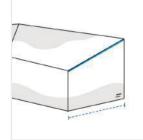

# **Measurement (cm)**

- 1. Height
- 2. Back Width #1

3. Back Width #2

4. Depth #1

5. Front Width #1

6. Front Width #2

- 7. Front Height
- 8. Depth 2

Height of the Product

### 4. Depth #1:

Right side Depth from front to back of the Product

5. Front Width #1:

Front Width #1 of the Product