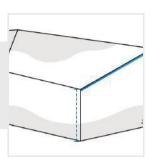

# **Measurement (cm)**

- 1. Height
- 2. Back Width #1

3. Back Width #2

4. Depth #1

5. Front Width #1

6. Front Width #2

- 7. Front Height
- 8. Depth 2

Height of the Product