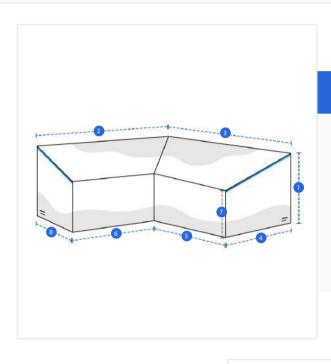

# **Measurement (cm)**

- 1. Height
- 2. Back Width #1

3. Back Width #2

4. Depth #1

5. Front Width #1

6. Front Width #2

- 7. Front Height
- 8. Depth 2

Height of the Product