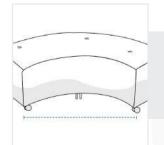

## 5. Fronth Straight Depth:

Front Straight Depth of the Curved Ottoman

#### 6. Front Width:

Front Width of the Curved Ottoman

We encourage you to upload the image of the article you need the cover for - this helps our team ensure covers are designed keeping your requirements in mind.