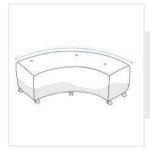

# **How to Measure Curved Ottoman Covers**

### **Measurement Instruction**

- ✓ Give exact measurement from edge to edge.
- ✓ "We add upto 5 cm leeway on the given width/depth for easy pull-in and pull-out."
- ✓ The height dimensions will remain same as provided by you.



### **Measurement (cm)**

1. Height

2. Curved Width

th

3. Depth

4. Front Curved Width

5. Fronth Straight Depth 6. Front Width

#### 1. Height:

Height of the Curved Ottoman





#### 2. Curved Width:

Curved Width of the Curved Ottoman

### 3. Depth:

Depth of the Curved Ottoman





#### 4. Front Curved Width:

Front Curved Width of the Curved Ottoman

## 5. Fronth Straight Depth:

Front Straight Depth of the Curved Ottoman





#### 6. Front Width:

Front Width of the Curved Ottoman

We encourage you to upload the image of the article you need the cover for - this helps our team ensure covers are designed keeping your requirements in mind.