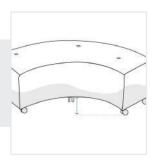

### 3. Depth:

Depth of the Curved Ottoman

#### 4. Front Curved Width:

Front Curved Width of the Curved Ottoman