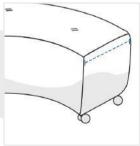

# **How to Measure Curved Ottoman Covers**

### **Measurement Instruction**

- ✓ Give exact measurement from edge to edge.
- ✓ "We add upto 5 cm leeway on the given width/depth for easy pull-in and pull-out."
- ✓ The height dimensions will remain same as provided by you.



### **Measurement (cm)**

1. Height

2. Curved Width

th

3. Depth

4. Front Curved Width

5. Fronth Straight Depth 6. Front Width

#### 1. Height:

Height of the Curved Ottoman





#### 2. Curved Width:

Curved Width of the Curved Ottoman

### 3. Depth:

Depth of the Curved Ottoman





#### 4. Front Curved Width:

Front Curved Width of the Curved Ottoman

## 5. Fronth Straight Depth:

Front Straight Depth of the Curved Ottoman





#### 6. Front Width:

Front Width of the Curved Ottoman

We encourage you to upload the image of the article you need the cover for - this helps our team ensure covers are designed keeping your requirements in mind.