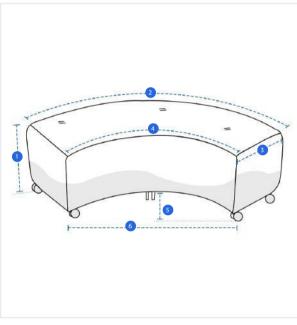

### **Measurement (cm)**

1. Height

2. Curved Width

th

3. Depth

4. Front Curved Width

5. Fronth Straight Depth 6. Front Width

#### 1. Height:

Height of the Curved Ottoman

#### 2. Curved Width:

Curved Width of the Curved Ottoman

### 3. Depth:

Depth of the Curved Ottoman

#### 4. Front Curved Width:

Front Curved Width of the Curved Ottoman

## 5. Fronth Straight Depth:

Front Straight Depth of the Curved Ottoman

#### 6. Front Width:

Front Width of the Curved Ottoman

We encourage you to upload the image of the article you need the cover for - this helps our team ensure covers are designed keeping your requirements in mind.