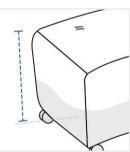

# **How to Measure Curved Ottoman Covers**

### **Measurement Instruction**

- ✓ Give exact measurement from edge to edge.
- ✓ "We add upto 5 cm leeway on the given width/depth for easy pull-in and pull-out."
- ✓ The height dimensions will remain same as provided by you.



### **Measurement (cm)**

1. Height

2. Curved Width

th

3. Depth

4. Front Curved Width

5. Fronth Straight Depth 6. Front Width

#### 1. Height:

Height of the Curved Ottoman





#### 2. Curved Width:

Curved Width of the Curved Ottoman

### 3. Depth:

Depth of the Curved Ottoman





#### 4. Front Curved Width:

Front Curved Width of the Curved Ottoman

## 5. Fronth Straight Depth:

Front Straight Depth of the Curved Ottoman





#### 6. Front Width:

Front Width of the Curved Ottoman

We encourage you to upload the image of the article you need the cover for - this helps our team ensure covers are designed keeping your requirements in mind.