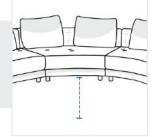

## **Measurement Instruction**

- Give exact measurement from edge to edge.
- The height dimensions will remain same as provided by you.
- **Measurement (cm)** 1. Back Width (Curved) 2. Back Height 4. Front Width (Curved) 3. Depth 6. Front Width 5. Front Height (Straight) 7. Front Depth 2. Back Height : 1. Back Width (Curved): Back Height of Curved Sofa/Lounge Curve back side of Curved Sofa/Lounge (Including Back Cushion) 3. Depth: 4. Front Width (Curved): Depth of Curved Sofa/Lounge Curved Front Width 6. Front Width (Straight): 5. Front Height: Straight Front Width (Distance between Front Height (Include Handle Height) two front legs of Sofa as shown in image)

## 7. Front Depth:

From center of sofa front side to outer side where the front line of sofa legs touches.

We encourage you to upload the image of the article you need the cover for - this helps our team ensure covers are designed keeping your requirements in mind.