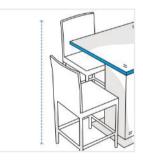

# **How to Measure Dining Table Covers - Design 2**

# **Measurement Instruction**

- Give exact measurement from edge to edge.
- $\checkmark\,$  We add 2.5 to 5 cm leeway on the given width/depth for easy pull-in and pull-out.
- ✓ The height dimensions will remain same as provided by you.



# **Measurement (cm)**

1. Height

2. Width

3. Depth

### 1. Height:

Height of the Table / Chair (Whichever is higher)



#### 2. Width:

Arrange the chairs and measure Width

## 3. Depth:

Arrange the chairs and measure Depth



We encourage you to upload the image of the article you need the cover for - this helps our team ensure covers are designed keeping your requirements in mind.