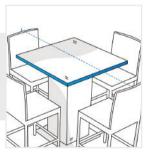

#### 2. Width:

Arrange the chairs and measure Width

## 3. Depth:

Arrange the chairs and measure Depth

We encourage you to upload the image of the article you need the cover for - this helps our team ensure covers are designed keeping your requirements in mind.