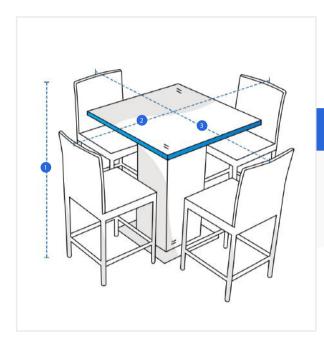

# **Measurement (cm)**

1. Height

2. Width

3. Depth

### 1. Height:

Height of the Table / Chair (Whichever is higher)

#### 2. Width:

Arrange the chairs and measure Width

## 3. Depth:

Arrange the chairs and measure Depth

We encourage you to upload the image of the article you need the cover for - this helps our team ensure covers are designed keeping your requirements in mind.