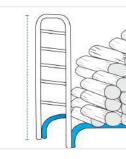

## **How to Measure Firewood Covers**

#### **Measurement Instruction**

- ✓ Give exact measurement from edge to edge.
- ✓ "We add upto 5 cm leeway on the given width/depth for easy pull-in and pull-out."
- ✓ The height dimensions will remain same as provided by you.



# **Measurement (cm)**

1. Height

2. Width

3. Depth

### 1. Height:

Height of the Firewood Storage





#### 2. Width:

Width of the Firewood Storage

#### 3. Depth:

Depth of the Firewood Storage



We encourage you to upload the image of the article you need the cover for - this helps our team ensure covers are designed keeping your requirements in mind.