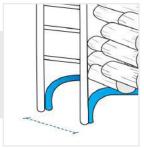

## **How to Measure Firewood Covers**

#### **Measurement Instruction**

- ✓ Give exact measurement from edge to edge.
- ✓ "We add upto 5 cm leeway on the given width/depth for easy pull-in and pull-out."
- ✓ The height dimensions will remain same as provided by you.



# **Measurement (cm)**

1. Height

2. Width

3. Depth

### 1. Height:

Height of the Firewood Storage





#### 2. Width:

Width of the Firewood Storage

#### 3. Depth:

Depth of the Firewood Storage



We encourage you to upload the image of the article you need the cover for - this helps our team ensure covers are designed keeping your requirements in mind.