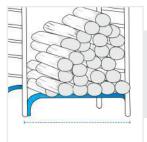

#### 3. Depth:

Depth of the Firewood Storage

We encourage you to upload the image of the article you need the cover for - this helps our team ensure covers are designed keeping your requirements in mind.