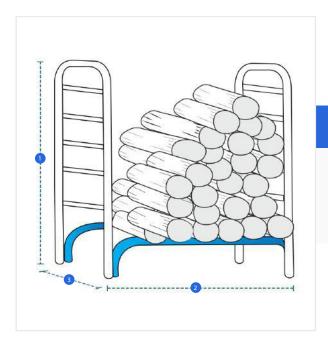

# **Measurement (cm)**

1. Height

2. Width

3. Depth

### 1. Height:

Height of the Firewood Storage

#### 2. Width:

Width of the Firewood Storage

#### 3. Depth:

Depth of the Firewood Storage

We encourage you to upload the image of the article you need the cover for - this helps our team ensure covers are designed keeping your requirements in mind.