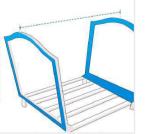

**1. Height:** Height of the Custom Firewood Rack

**3. Top Width:** Top Width of the Custom Firewood Rack

2. Height till Edge: Height till Edge of the Custom Firewood Rack

**4. Depth:** Depth of the Custom Firewood Rack