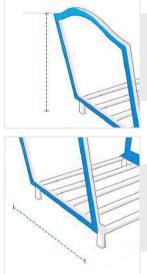

**1. Height:** Height of the Custom Firewood Rack

**3. Top Width:** Top Width of the Custom Firewood Rack

2. Height till Edge: Height till Edge of the Custom Firewood Rack

**4. Depth:** Depth of the Custom Firewood Rack