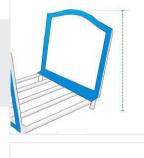

**1. Height:** Height of the Custom Firewood Rack

**3. Top Width:** Top Width of the Custom Firewood Rack

2. Height till Edge: Height till Edge of the Custom Firewood Rack

**4. Depth:** Depth of the Custom Firewood Rack