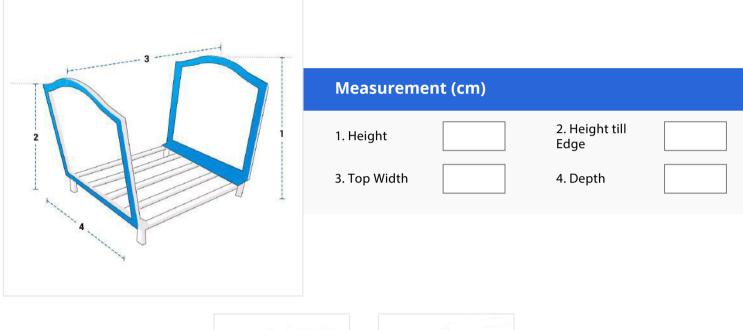

**1. Height:** Height of the Custom Firewood Rack

**3. Top Width:** Top Width of the Custom Firewood Rack

2. Height till Edge: Height till Edge of the Custom Firewood Rack

**4. Depth:** Depth of the Custom Firewood Rack