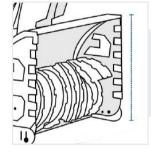

# **How to Measure Custom Gas Snowblower Cover**

## **Measurement Instruction**

- ✓ Give exact measurement from edge to edge.
- ✓ The height dimensions will remain same as provided by you.
- ✓ We add 2.5 to 5 cm leeway on the given width/depth for easy pull-in and pull-out.



## **Measurement (cm)**

1. Back Height

3. Front

5. Front

Height

7. Back Width

Width

- 2. Depth
- 4. Front Height #1
- 6. Chute
- Width
- 8. Depth #1



## 1. Back Height:

Back Height of the Custom Gas Snowblower





#### 2. Depth:

Depth of the Custom Gas Snowblower



Front Width of the Custom Gas Snowblower





## 4. Front Height #1:

Front Height (Side #1)







## 6. Chute Width:

Chute Width of the Custom Gas Snowblower



## 7. Back Width:

Back Width of the Custom Gas Snowblower





8. Depth #1:

Depth of the Gas Snowblower(Side #1)