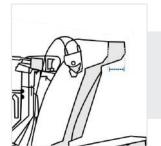

# **How to Measure Custom Gas Snowblower Cover**

## **Measurement Instruction**

- ✓ Give exact measurement from edge to edge.
- ✓ The height dimensions will remain same as provided by you.
- ✓ We add 2.5 to 5 cm leeway on the given width/depth for easy pull-in and pull-out.



## **Measurement (cm)**

1. Back Height

3. Front

5. Front

Height

7. Back Width

Width

- 2. Depth
- 4. Front Height #1
- 6. Chute
- Width
- 8. Depth #1



## 1. Back Height:

Back Height of the Custom Gas Snowblower





#### 2. Depth:

Depth of the Custom Gas Snowblower



Front Width of the Custom Gas Snowblower





## 4. Front Height #1:

Front Height (Side #1)







## 6. Chute Width:

Chute Width of the Custom Gas Snowblower



## 7. Back Width:

Back Width of the Custom Gas Snowblower





8. Depth #1:

Depth of the Gas Snowblower(Side #1)