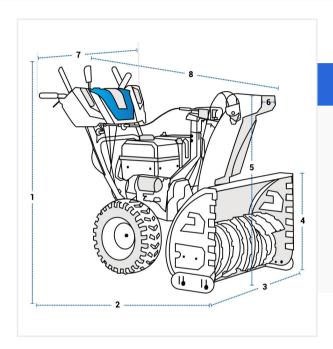

## **Measurement (cm)**

1. Back Height

3. Front

5. Front

Height

7. Back Width

Width

- 2. Depth
- 4. Front Height #1
- 6. Chute
- Width
- 8. Depth #1

## 1. Back Height:

Back Height of the Custom Gas Snowblower

#### 2. Depth:

Depth of the Custom Gas Snowblower

Front Width of the Custom Gas Snowblower

## 4. Front Height #1:

Front Height (Side #1)

## 6. Chute Width:

Chute Width of the Custom Gas Snowblower

## 7. Back Width:

Back Width of the Custom Gas Snowblower

8. Depth #1:

Depth of the Gas Snowblower(Side #1)