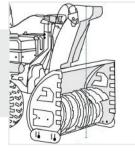

# **How to Measure Custom Gas Snowblower Cover**

## **Measurement Instruction**

- ✓ Give exact measurement from edge to edge.
- ✓ The height dimensions will remain same as provided by you.
- ✓ We add 2.5 to 5 cm leeway on the given width/depth for easy pull-in and pull-out.



## **Measurement (cm)**

1. Back Height

3. Front

5. Front

Height

7. Back Width

Width

- 2. Depth
- 4. Front Height #1
- 6. Chute
- Width
- 8. Depth #1



## 1. Back Height:

Back Height of the Custom Gas Snowblower





#### 2. Depth:

Depth of the Custom Gas Snowblower



Front Width of the Custom Gas Snowblower





## 4. Front Height #1:

Front Height (Side #1)







## 6. Chute Width:

Chute Width of the Custom Gas Snowblower



## 7. Back Width:

Back Width of the Custom Gas Snowblower





8. Depth #1:

Depth of the Gas Snowblower(Side #1)